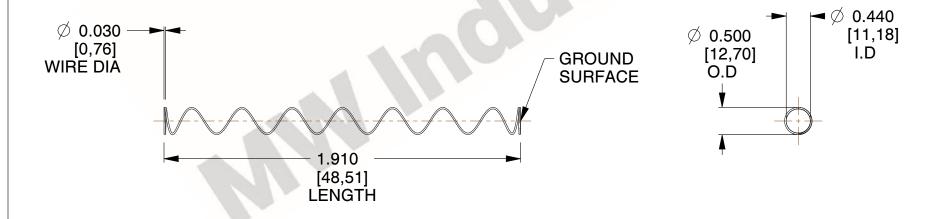

## NOTES:

1. Material : Spring Steel

2. Finish: Glod Irridite

3. Ends: Closed and Ground

4. Total Coils: 10.000

5. Sugg. Max. Deflection: 1.100 (in) 6. Sugg. Max. Load: 2.300 (lbs)

7. All Drawing Dimensions are in Inches [mm]