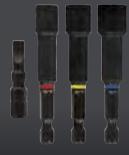

#### PHILLIPS, SOUARE AND COMBO TIPS:

#1 size bits are green #2 size bits are red #3 size bits are black

#### SLOTTED TIPS AND NUT DRIVERS **USE ASME COLOR CODE:**

3/16" are black 1/4" are red 5/16" are vellow 3/8" are blue