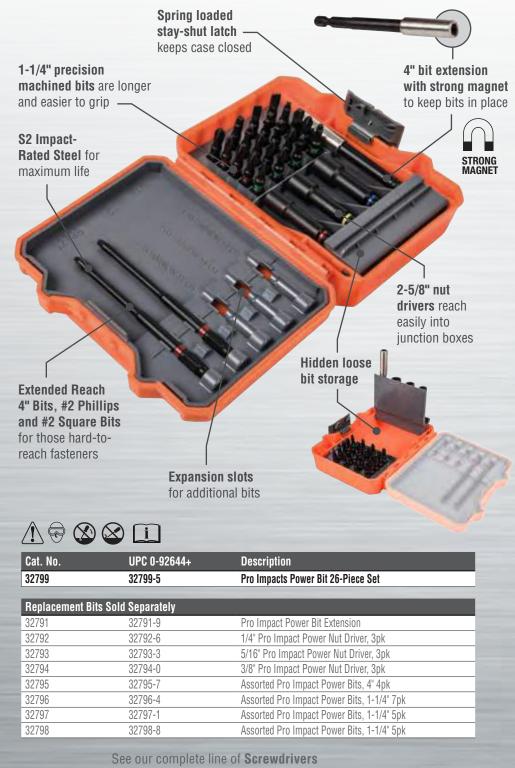

## PRO IMPACT POWFR BIT SFT

Klein Tools has designed a set of Impact Power Bits for the professional electrician. All the bits are made of high-impact rated S2 steel and color coded for easy identification. The 1-1/4" long driver bits are easier to grip than a standard 1" bit. The bit holder and nut drivers have strong magnets, and are also designed longer so they reach easily into junction boxes. Minimal chamfering on the nut drivers' hex pockets increases surface contact between the nut and driver for better performance. All 26 pieces fit snugly in a durable, impact-resistant case featuring steel hinges, a stay-shut latch, and a hidden compartment for loose bits.