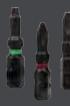

#### PHILLIPS, SOUARE AND COMBO TIPS:

#1 size bits are green #2 size bits are red #3 size bits are black

#### SLOTTED TIPS AND NUT DRIVERS **USE ASME COLOR CODE:**

3/16" are black 1/4" are red 5/16" are vellow 3/8" are blue