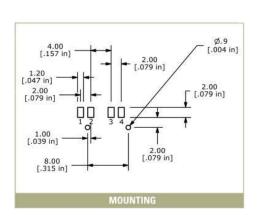

## MECHANICAL SPECIFICATIONS

Mechanical Life: 10,000 cycles

Force: 250 +/- 100 gf to center position
300 +/- 150 gf from center position

Travel: 2.0 +/- 0.1mm each position