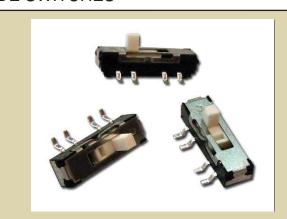

## SLIDE SWITCHES

#### FEATURES & BENEFITS

Tape & Reel Packaging 3-position Surface Mount Sub-miniature