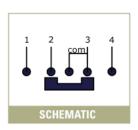

ls Consumer electronics Instrumentation Test & measurement

## MECHANICAL SPECIFICATIONS

Mechanical Life: 10,000 cycles

Force: 250 +/- 100 gf to center position
300 +/- 150 gf from center position

Travel: 2.0 +/- 0.1mm each position

## **ELECTRICAL SPECIFICATIONS**

| Electrical Life:       | 10,000 cycles                |
|------------------------|------------------------------|
| Contact Rating:        | 300mA @ 6VDC                 |
| Contact Resistance:    | 70m $Ω$ (initial max)        |
| Insulation Resistance: | 100M $\Omega$ (Min @ 500VDC) |
| Dielectric Strength:   | 500VAC                       |

#### **ENVIRONMENTAL SPECIFICATIONS**

Operating Temperature: -10°C to +60°C

Storage Temperature: -20°C to +70°C

### **HOW TO ORDER:**

SERIES MODEL ACTUATOR

EG 1381 A = 2.0mm