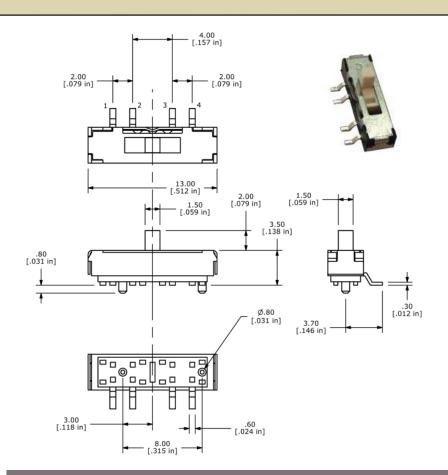

## MECHANICAL SPECIFICATIONS

Mechanical Life: 10,000 cycles

Force: 250 +/- 100 gf to center position
300 +/- 150 gf from center position

Travel: 2.0 +/- 0.1mm each position