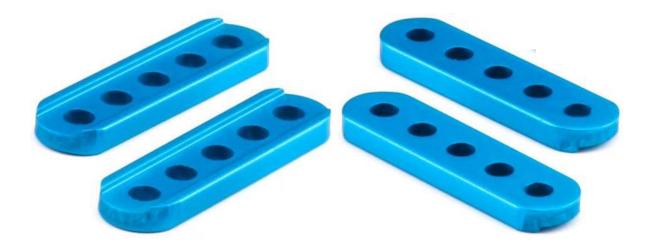

# Beam0412-044-Blue (4-Pack)

SKU: 60703 Weight: 14.40 Gram

#### What Are Beams?

Beams are the most frequently-used parts of Makeblock platform which can be used to build all kinds of mechanical structures. Beam 0412 series is usually applied as linking-rod parts and comes with different length varying from 36mm to 236mm for various building needs.

#### **Versatile Usage**

- Works perfectly with Plastic Gear, Timing Pulley, other wheel-related parts, and motor shafts;
- Build various linking-rod structures thru different combinations;
- Can be used with angular sensor to enables angle feedback between 2 linking-rod parts;
- Equipped with slots for easy and flexible connection with Beam 0808 & 0824.

### **Design & Material**

- Compatible with most Makeblock motions and structure com