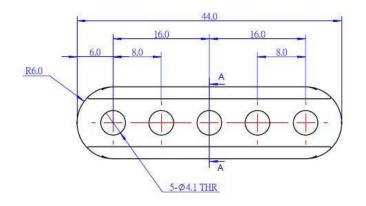

## Size Chart (mm):

| Specifications     |                                       |
|--------------------|---------------------------------------|
| SKU                | 60703                                 |
| Material           | 6061 Aluminum                         |
| Diameter of holes  | 4mm                                   |
| Cross-section area | 4 x 12mm                              |
| Length             | 44mm                                  |
| Package content    | 4 x Beam 0412-044                     |
| Dimension          | 344 x 12 x 4mm (1.73 x 0.47 x 0.16'') |
| Net Weight         | 14.4g (0.51oz)                        |