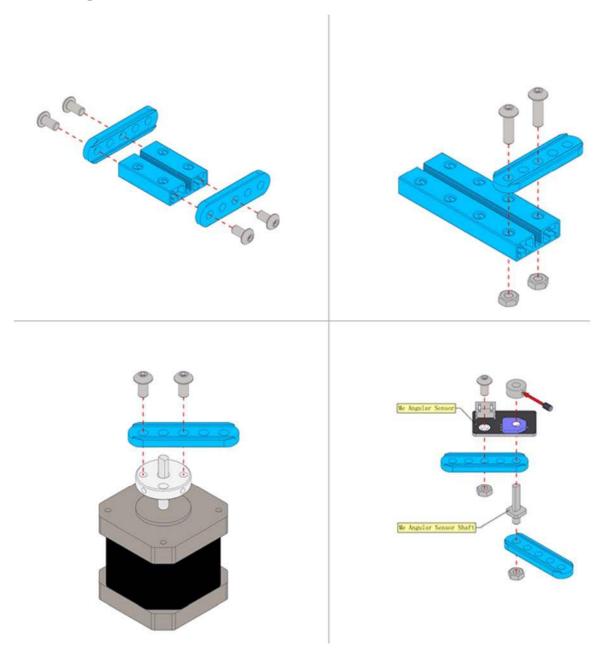

## **Building Examples:**

#### **Versatile Usage**

- Works perfectly with Plastic Gear, Timing Pulley, other wheel-related parts, and motor shafts;
- Build various linking-rod structures thru different combinations;
- Can be used with angular sensor to enables angle feedback between 2 linking-rod parts;
- Equipped with slots for easy and flexible connection with Beam 0808 & 0824.