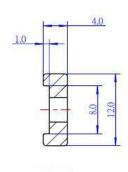

## Size Chart (mm):

| Specifications     |                                       |
|--------------------|---------------------------------------|
| SKU                | 60703                                 |
| Material           | 6061 Aluminum                         |
| Diameter of holes  | 4mm                                   |
| Cross-section area | 4 x 12mm                              |
| Length             | 44mm                                  |
| Package content    | 4 x Beam 0412-044                     |
| Dimension          | 344 x 12 x 4mm (1.73 x 0.47 x 0.16'') |
| Net Weight         | 14.4g (0.51oz)                        |