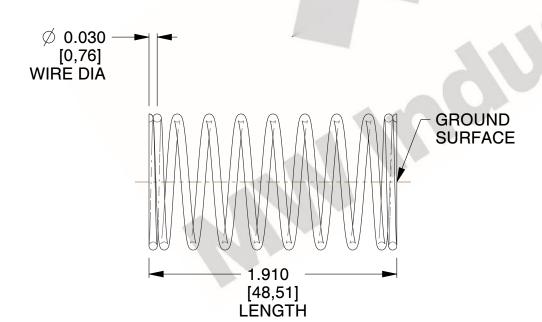

## **NOTES:**

1. Material: Stainless Steel

2. Finish: Glod Irridite

3. Ends: Closed and Ground

4. Total Coils: 10.000

5. Sugg. Max. Deflection: 0.280 (in) 6. Sugg. Max. Load : 2.300 (lbs)

7. All Drawing Dimensions are in Inches [mm]