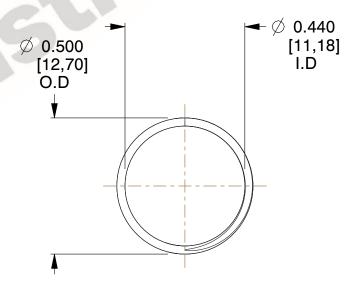

## **NOTES:**

1. Material: Stainless Steel

2. Finish: Glod Irridite

3. Ends: Closed and Ground

4. Total Coils: 10.000

5. Sugg. Max. Deflection: 0.280 (in) 6. Sugg. Max. Load : 2.300 (lbs)

7. All Drawing Dimensions are in Inches [mm]