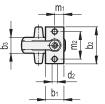

The position of the threaded screw can be adjusted according to specific applications.

METRIC

| Code     | Description | В  | b1 | b2 | <b>b</b> 3 | d1  | d2  | Н   | h1  | h2 | h3 | L   | l1 | 12 | m1 | m2 | s | s1 | FH<br>[N]* | 7,7  |
|----------|-------------|----|----|----|------------|-----|-----|-----|-----|----|----|-----|----|----|----|----|---|----|------------|------|
| GG.AL758 | MCR.1540    | 60 | 30 | 60 | 26         | M10 | 8.5 | 280 | 168 | 40 | 71 | 173 | 54 | 32 | 15 | 45 | 8 | 5  | 15000      | 1110 |
| GG.AL760 | MCR.1575    | 60 | 30 | 60 | 26         | M10 | 8.5 | 315 | 168 | 75 | 71 | 207 | 54 | 32 | 15 | 45 | 8 | 5  | 15000      | 1190 |