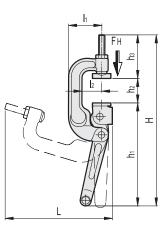

The position of the threaded screw can be adjusted according to specific applications.

METRIC

| Code     | Description | В  | b1 | b2 | <b>b</b> 3 | d1  | d2  | Н   | h1  | h2 | h3 | L   | l1 | 12 | m1 | m2 | s | s1 | FH<br>[N]* | 7,7  |
|----------|-------------|----|----|----|------------|-----|-----|-----|-----|----|----|-----|----|----|----|----|---|----|------------|------|
| GG.AL758 | MCR.1540    | 60 | 30 | 60 | 26         | M10 | 8.5 | 280 | 168 | 40 | 71 | 173 | 54 | 32 | 15 | 45 | 8 | 5  | 15000      | 1110 |
| GG.AL760 | MCR.1575    | 60 | 30 | 60 | 26         | M10 | 8.5 | 315 | 168 | 75 | 71 | 207 | 54 | 32 | 15 | 45 | 8 | 5  | 15000      | 1190 |