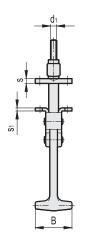

The position of the threaded screw can be adjusted according to specific applications.

METRIC

| Code     | Description | В  | b1 | b2 | <b>b</b> 3 | d1  | d2  | Н   | h1  | h2 | h3 | L   | l1 | 12 | m1 | m2 | s | s1 | FH<br>[N]* | 7,7  |
|----------|-------------|----|----|----|------------|-----|-----|-----|-----|----|----|-----|----|----|----|----|---|----|------------|------|
| GG.AL758 | MCR.1540    | 60 | 30 | 60 | 26         | M10 | 8.5 | 280 | 168 | 40 | 71 | 173 | 54 | 32 | 15 | 45 | 8 | 5  | 15000      | 1110 |
| GG.AL760 | MCR.1575    | 60 | 30 | 60 | 26         | M10 | 8.5 | 315 | 168 | 75 | 71 | 207 | 54 | 32 | 15 | 45 | 8 | 5  | 15000      | 1190 |