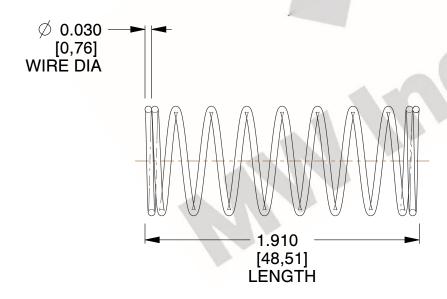

## **NOTES:**

1. Material: Stainless Steel

2. Finish: Glod Irridite

3. Ends: Closed

4. Total Coils: 10.000

5. Sugg. Max. Deflection: 1.000 (in) 6. Sugg. Max. Load : 2.300 (lbs)

7. All Drawing Dimensions are in Inches [mm]