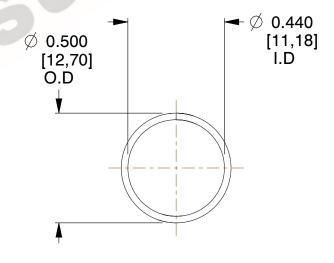

## **NOTES:**

1. Material: Stainless Steel

2. Finish: Glod Irridite

3. Ends: Closed

4. Total Coils: 10.000

5. Sugg. Max. Deflection: 1.000 (in) 6. Sugg. Max. Load : 2.300 (lbs)

7. All Drawing Dimensions are in Inches [mm]