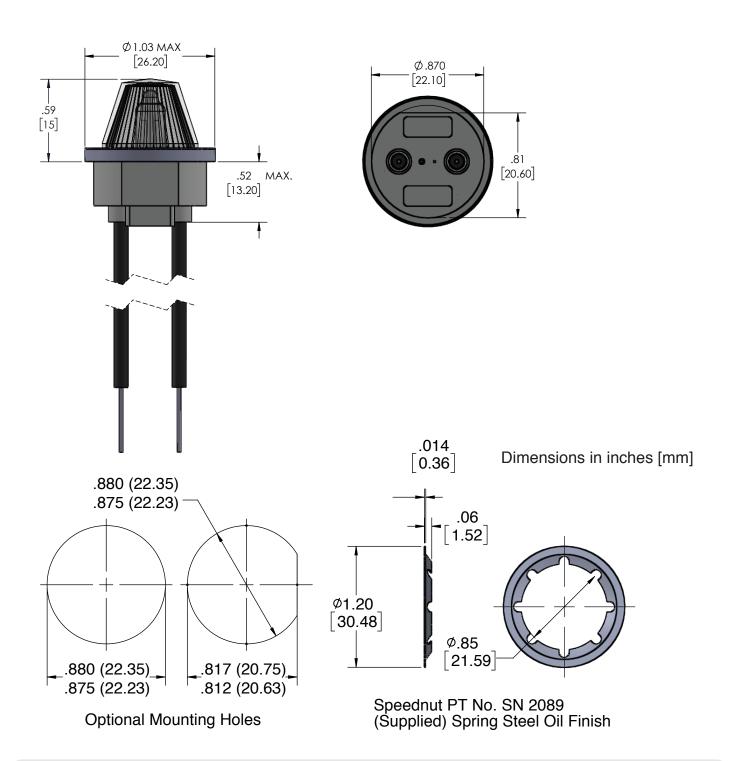

# 2620T, 2621T, 2622T and 2623T Series Non-Relampable Neon



#### **Description and Features**

Mounting: Supplied with push-on speednut SN2089

Wire Leads: No. 22 AWG (105°C) 4.40"/4.80" long. Stripped 0.430"/0.570"

Lens: Polycarbonate

Housing: White Nylon

Bezel: Stainless Steel

Underwriters Laboratories (UL) File No.E20356

## **Ordering Data**

|            | Neon         |              |
|------------|--------------|--------------|
| Lens Color | Model No.    | Model No.    |
|            | (105-125VAC) | (208-250VAC) |
| Red        | 2620T1       | 2621T1       |
| Amber      | 2620T3       | -            |
| Green      | 2622T5*      | 2623T5*      |
| Lamp used  | C2A+Resistor |              |

<sup>\*</sup>Incorporates G2B lamp and resistor

#### **Product Dimensions**



### **Compliances and Approvals**