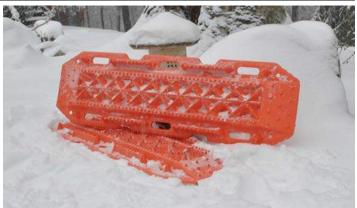

# High-Impact Plastic Construction

Escaper Buddy mats are made of Polypropylene. They are lightweight but extremely durable. Keep a set in every vehicle you own, and never get stuck again.

## **Product Specifications:**

Item #:

UPC:

**Unit Dimensions:** 

Unit Weight:

**Creating Unique Products** 

20333 8 99419 20333 7 49"x14.5"x5"

8.6 lbs/3.90 kg