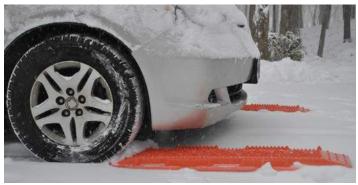

### Stop Spinning Your Wheels!

The Escaper Buddy<sup>TM</sup> has raised tracks to give your car the maximum grip necessary to get out of any tough spot. Road or off road conditions including snow, ice, sand or mud are no match when you place these traction mats under the vehicle's drive wheels. Press lightly on the accelerator and you're going again. No towing, and no pushing.

- Prevent your vehicle's tires from spinning on snow, sand, mud or ice.
- Avoid shoveling, towing, or being stranded without help
- Great for when you go off-road.
- Never get stuck again!
- Simply place the traction mats under your vehicle's drive wheels and go!
- High-impact Polypropylene plastic construction.
- Large size is perfect for all vehicles.
- Accommodates most standard tires.
- 90 Day Limited Warranty.
- 2 pcs per box.