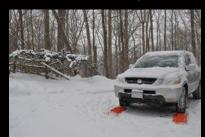

### Stop Spinning Your Wheels!

The Escaper Buddy<sup>TM</sup> has raised tracks to give your car the maximum grip necessary to get out of any tough spot. Road or off road conditions including snow, ice, sand or mud are no match when you place these traction mats under the vehicle's drive wheels. Press lightly on the accelerator and you're going again. No towing, and no pushing.

- Prevent your vehicle's tires from spinning on snow, sand, mud or ice.
- Avoid shoveling, towing, or being stranded without help
- Great for when you go off-road.
- Never get stuck again!
- Simply place the traction mats under your vehicle's drive wheels and go!
- High-impact Polypropylene plastic construction.
- Large size is perfect for all vehicles.
- Accommodates most standard tires.
- 90 Day Limited Warranty.
- 2 pcs per box.