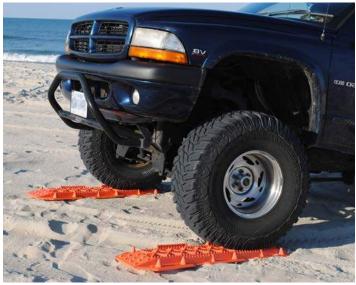

### Stop Spinning Your Wheels!

The Escaper Buddy<sup>TM</sup> has raised tracks to give your car the maximum grip necessary to get out of any tough spot. Road or off road conditions including snow, ice, sand or mud are no match when you place these traction mats under the vehicle's drive wheels. Press lightly on the accelerator and you're going again. No towing, and no pushing.

- Prevent your vehicle's tires from spinning on snow, sand, mud or ice.
- Avoid shoveling, towing, or being stranded without help
- Great for when you go off-road.
- Never get stuck again!
- Simply place the traction mats under your vehicle's drive wheels and go!
- High-impact Polypropylene plastic construction.
- Large size is perfect for all vehicles.
- Accommodates most standard tires.
- 90 Day Limited Warranty.
- 2 pcs per box.