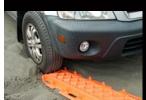

### Stop Spinning Your Wheels!

The Escaper Buddy<sup>TM</sup> has raised tracks to give your car the maximum grip necessary to get out of any tough spot. Road or off road conditions including snow, ice, sand or mud are no match when you place these traction mats under the vehicle's drive wheels. Press lightly on the accelerator and you're going again. No towing, and no pushing.

- Prevent your vehicle's tires from spinning on snow, sand, mud or ice.
- Avoid shoveling, towing, or being stranded without help
- Great for when you go off-road.
- Never get stuck again!
- Simply place the traction mats under your vehicle's drive wheels and go!
- High-impact Polypropylene plastic construction.
- Large size is perfect for all vehicles.
- Accommodates most standard tires.
- 90 Day Limited Warranty.
- 2 pcs per box.