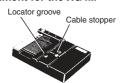

## Operation

XG4M-series Connectors must be placed face down into the locator slot of the Attachment. (With the XG2A Series, place the terminal block in the Attachment.) Insert the cable until it is flush against the cable stopper. Connections are made by pulling the handle towards you until it stops. For details on operation, see the user's manual supplied with the IDC Tool.