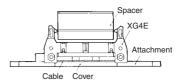

# ■ IDC Tool Attachments for XG4E

XY2B-1004 Attachment for the XG4E

XY2B-14□□ Spacer for the XG4E

## **Operation**

XG4E-series Connectors must be placed face down into the locator slot of the Attachment. Insert the cable until it is flush against the cable stopper. Next set the proper spacer for the Plug. Connections are made by pulling the handle towards you until it stops.