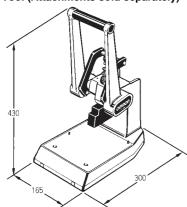

# **■** Special Tools

XY2B-0002 IDC Tool (Attachments sold separately)

| Model     |
|-----------|
| XY2B-0002 |