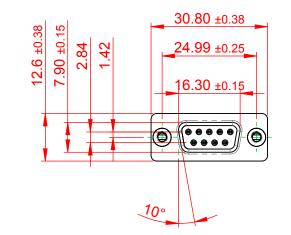

**ISSUE NUMBER** THIS IS A C.A.D. GENERATED DRAWING TOLERANCE UNLESS OTHERWISE SPECIFIED ORIGINAL DO NOT MAKE MANUAL REVISIONS TO MASTER. .X ±0.25 .XX ±0.13 .XXX ±0.10 10.7 6.0 ±0.35 10.8

NOTES:

MATERIAL: