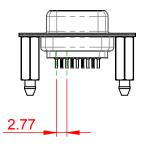

**ISSUE NUMBER** THIS IS A C.A.D. GENERATED DRAWING TOLERANCE UNLESS OTHERWISE SPECIFIED ORIGINAL DO NOT MAKE MANUAL REVISIONS TO MASTER. .X ±0.25 .XX ±0.13 .XXX ±0.10 10.7 6.0 ±0.35 10.8

NOTES:

MATERIAL: