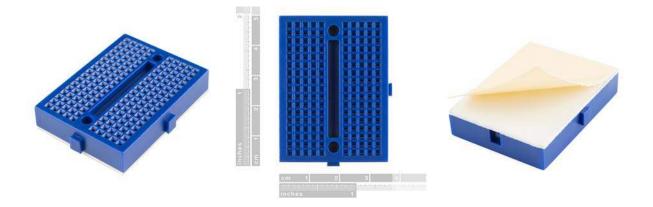

## Breadboard - Mini Modular (Blue) PRT-12045 RoHS

**Description:** This blue Mini Breadboard is a great way to prototype your small projects! With 170 tie points there's just enough room to build and test simple circuits; They're also great for breaking out DIP package ICs to jumper wires! If you run out of room, no worries, these mini breadboards can be snapped together to form larger stretches of board. It has a peel and stick adhesive backing as well as two mounting holes for M2 screws so you can anchor it down.

Note: These will not connect securely with our older model and are not numbered or lettered.

Dimensions: 47 x 35 x 10mm

https://www.sparkfun.com/products/12045 5-16-17