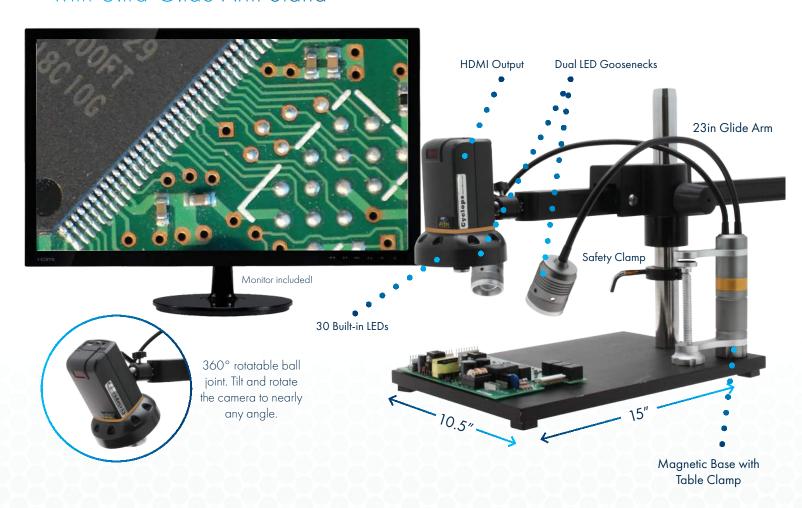

## **Effortlessly Inspect Large Objects**

Aven's Ultra-Glide Arm Stand System is ideal for inspecting parts over a large surface area. The ultra-glide arm stand provides smooth motion along its 23in length, allowing for easy scanning. This system features Aven's Cyclops HDMI Digital Microscope with built-in HDMI output capabilities, providing crystal-clear 1080p images directly to the monitor, no computer required. A large working distance and 30 LEDs allow examination of sizable objects. Magnification ranges up to 132x. This system comes complete with Aven's 22" LCD Monitor.

## CYCLOPS HDMI DIGITAL MICROSCOPE WITH ULTRA GLIDE BOOM STAND

| SKU               | ITEM NAME                                                     | BASE<br>DIMENSIONS | ARM LENGTH | MAGNIFICATION |
|-------------------|---------------------------------------------------------------|--------------------|------------|---------------|
| BD-26800B-556-401 | Cyclops HDMI Digital Microscope with<br>Ultra-Glide Arm Stand | 10.5in x 15in      | 23in       | Up to 132x    |