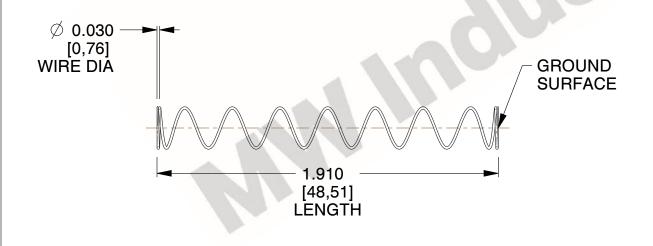

## **NOTES:**

1. Material: Stainless Steel

2. Finish: Glod Irridite

3. Ends: Closed and Ground

4. Total Coils: 10.000

Sugg. Max. Deflection: 1.200 (in)
 Sugg. Max. Load: 2.300 (lbs)

7. All Drawing Dimensions are in Inches [mm]