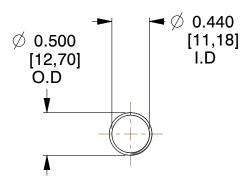

## **NOTES:**

1. Material: Stainless Steel

2. Finish: Glod Irridite

3. Ends: Closed and Ground

4. Total Coils: 10.000

Sugg. Max. Deflection: 1.200 (in)
 Sugg. Max. Load: 2.300 (lbs)

7. All Drawing Dimensions are in Inches [mm]