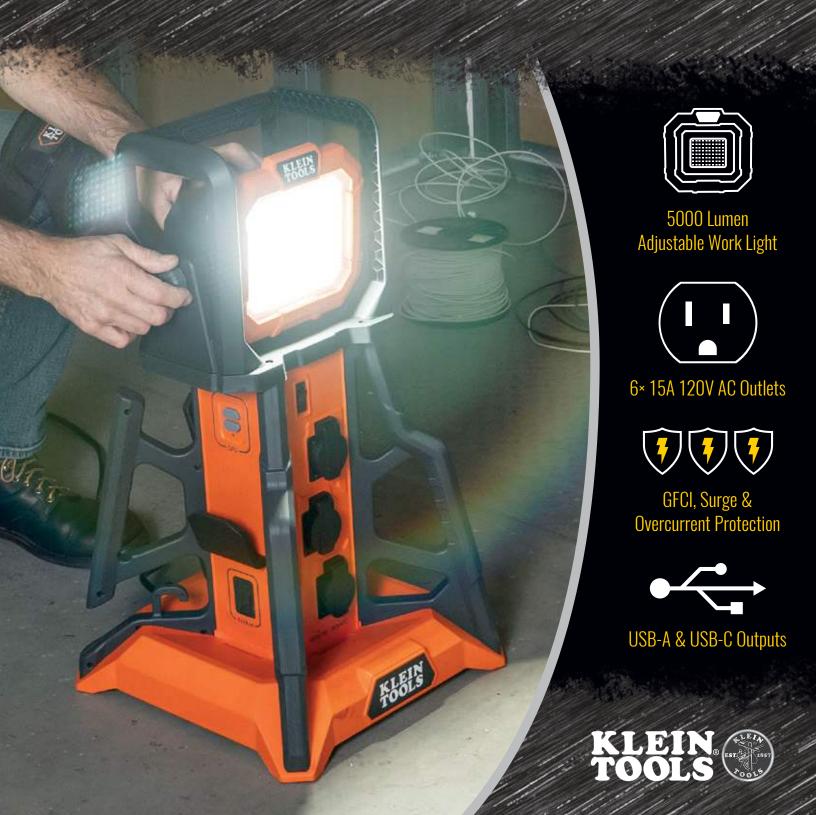

# **POWERHUB 1**

Distribute power and lighting to the jobsite from a central location with the Klein Tools PowerHub 1 (Cat. No. 29610). The space saving, vertical design keeps electrical plugs off the ground by stacking six covered, surge protected 120V outlets. The built-in GFCI removes the need for additional GFCI adapters. Brighten up dimly lit areas with the adjustable, 5,000 lumen LED work light. Easily carry to any location by grabbing the rugged, exoskeleton handles that are conveniently located on the top and sides of the PowerHub 1