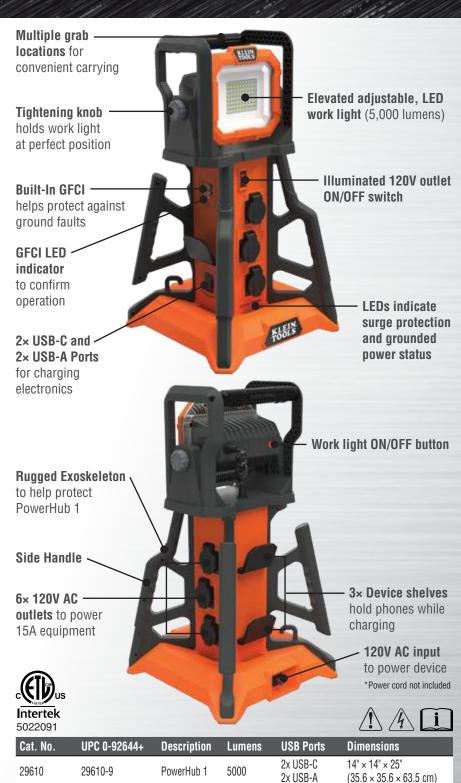

# **POWERHUB 1**

Distribute power and lighting to the jobsite from a central location with the Klein Tools PowerHub 1 (Cat. No. 29610). The space saving, vertical design keeps electrical plugs off the ground by stacking six covered, surge protected 120V outlets. The built-in GFCI removes the need for additional GFCI adapters. Brighten up dimly lit areas with the adjustable, 5,000 lumen LED work light. Easily carry to any location by grabbing the rugged, exoskeleton handles that are conveniently located on the top and sides of the PowerHub 1

## INTEGRATED CORD WRAP FOR STORING POWER CORDS

### **KEEPS PLUGS AND CHARGING ELECTRONICS OFF THE GROUND**

#### PORTABLE AND EASY TO CARRY

For Professionals **SINCE 1857™** 

⚠ Visit www.kleintools.com for warnings and instructions.

See our complete line of Portable Power Products www.kleintools.com