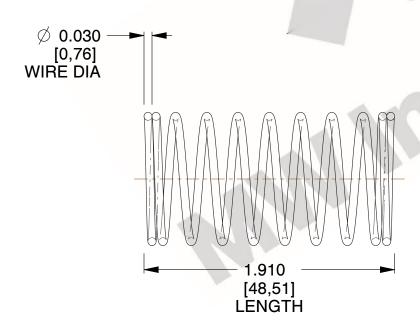

## **NOTES:**

1. Material: Stainless Steel

2. Finish: Glod Irridite

3. Ends: Closed

4. Total Coils: 10.000

5. Sugg. Max. Deflection: 0.520 (in) 6. Sugg. Max. Load: 2.300 (lbs)

7. All Drawing Dimensions are in Inches [mm]

SCALE

2.778

11772

COMPONENT

**COMPRESSION SPRINGS** 

UNIT

**SPRINGS** 

INCH [mm]