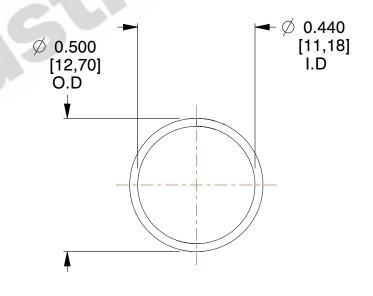

## **NOTES:**

1. Material: Stainless Steel

2. Finish: Glod Irridite

3. Ends: Closed

4. Total Coils: 10.000

5. Sugg. Max. Deflection: 0.520 (in) 6. Sugg. Max. Load: 2.300 (lbs)

7. All Drawing Dimensions are in Inches [mm]

SCALE

2.778

11772

COMPONENT

**COMPRESSION SPRINGS** 

UNIT

**SPRINGS** 

INCH [mm]