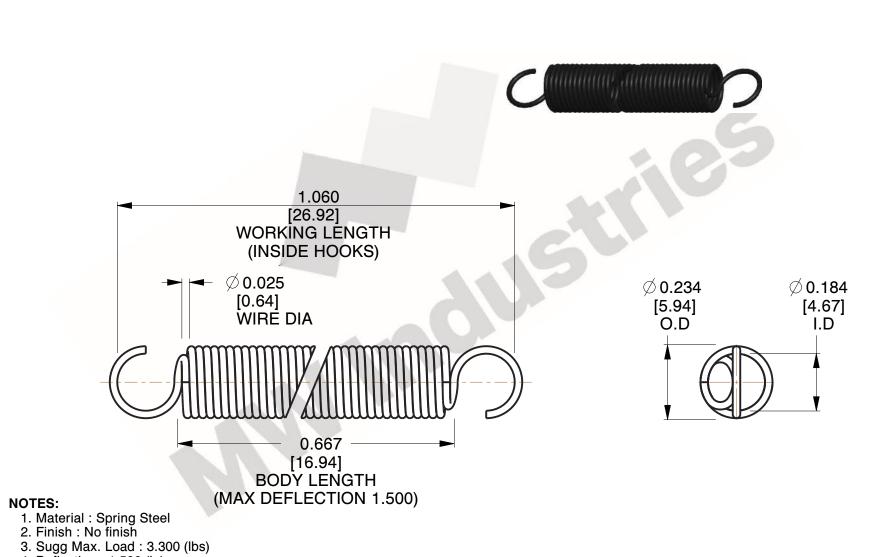

4. Deflection: 1.500 (in)

5. All Drawing Dimensions are in Inches [mm]

6. Coil Co

This file and any associated information and specifications are provided for reference and evaluation purposes only, and is subject to change without notice. MW Industries makes no representations, warranties or guarantees as to the appropriateness, accuracy, completeness, or suitability for any purpose, of the file, information or specifications. You are solely responsible for the use of the file, information or specifications.

3.000

SCALE

5385

| UNIT | INCH [mm] | SHEET |
| EXTENSION SPRINGS | 1 of 1

**SPRINGS** 

COMPONENT