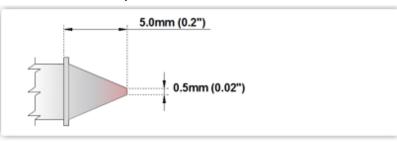

### Conical 0.5mm (0.02")

Tip Style: Conical

Tip Width: 0.50mm (0.02")
Tip Length: 5.00mm (0.20")

600°F Type Cartridge 1: 325°C - 358°C

RoHS Compliant<sup>2</sup> / Lead Free: YES

Equivalent to: STTC-016
For Use With: EB-9000S