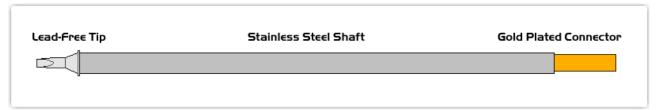

### Conical 0.5mm (0.02")

Tip Style: Conical

Tip Width: 0.50mm (0.02")
Tip Length: 5.00mm (0.20")

600°F Type Cartridge 1: 325°C - 358°C

RoHS Compliant<sup>2</sup> / Lead Free: YES

Equivalent to: STTC-016
For Use With: EB-9000S