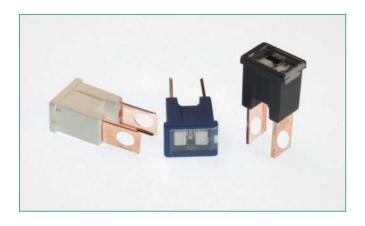

## **Description**

PAL fuses are commonly found on many Japanese and domestic built vehicles.

## **Ratings**

| Part Number | Current Rating (A) | Body Color |
|-------------|--------------------|------------|
| 0294020     | 20                 | LIGHT BLUE |
| 0294030     | 30                 | PINK       |
| 0294040     | 40                 | GREEN      |
| 0294050     | 50                 | RED        |
| 0294060     | 60                 | YELLOW     |
| 0294070     | 70                 | BROWN      |
| 0294080     | 80                 | BLACK      |
| 0294100     | 100                | BLUE       |
| 0294120     | 120                | WHITE      |