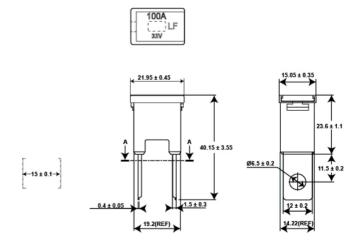

| 110         | 14,400 s                   |  |
| 200         | 5 s / 100 s                |  |
| 350         | 0.2s / 7 s                 |  |
| 600         | 0.040 s / 1 s              |  |

## **Ratings**

| Part Number | Current Rating (A) | Body Color |
|-------------|--------------------|------------|
| 0294020     | 20                 | LIGHT BLUE |
| 0294030     | 30                 | PINK       |
| 0294040     | 40                 | GREEN      |
| 0294050     | 50                 | RED        |
| 0294060     | 60                 | YELLOW     |
| 0294070     | 70                 | BROWN      |
| 0294080     | 80                 | BLACK      |
| 0294100     | 100                | BLUE       |
| 0294120     | 120                | WHITE      |

#### **Dimensions**

Dimensions in mm