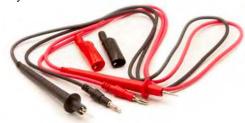

#### TL005

# Standard Test Leads

- Universal design fits virtually all major brand digital multimeters and test instruments
- 55" long
- 10A max current
- · CAT III 1000V safety category
- 1-year warranty