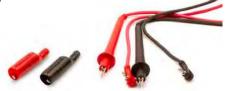

# 79-374

# Universal Female Banana Jack Test Leads

- 48" Test Leads with right-angle shrouded female banana jacks
- · They include insulated screw-on alligator clips