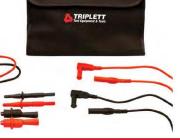

# **TLK008**

#### Electronic Test Lead Kit

- Ideal for testing and troubleshooting digital/analog circuits
- Universal design fits virtually all major brand digital multi-meters and test instruments
- 42" PVC test leads with straight shrouded banana plugs on one end and right-angled shrouded banana plugs on the other end
- (2) 4" test probe handles with 0.16" pointed tips
- (2) insulated alligator clips (2) Plunger style mini-hooks
- · Carrying case with clear pockets for easy storage
- CAT III 1000V safety category
- ETL Listed
- 1-year warranty