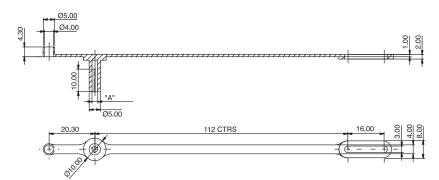

## Features

 Provides environmental protection for Ø2.5mm and Ø1.25mm ferrules with molded-on retaining tie

| A Europlus/Richco Product            |           |  |  |  |
|--------------------------------------|-----------|--|--|--|
| Material: TPE, RMS-185; Color: Black |           |  |  |  |
| Standard Pack: 500 per bag           |           |  |  |  |
| Part Number                          | "A"       |  |  |  |
| EFA02 50 001                         | 2.50/2.45 |  |  |  |
| EFA02 50 002                         | 1.25/1.20 |  |  |  |
| All dimensions in millimeters        |           |  |  |  |