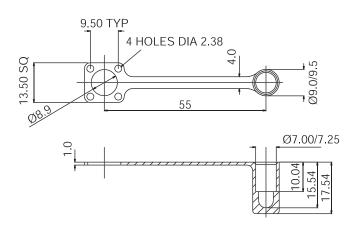

## EFA02 35 001

One-Piece ST Adapter
Dust Cap and Tie

## **Features**

 Provides environmental protection to an ST adapter with molded-on retaining tie

| A Europlus/Richco Product            |  |  |
|--------------------------------------|--|--|
| Material: TPE, RMS-185; Color: Black |  |  |
| Standard Pack: 250 per bag           |  |  |
| EFA02 35 001                         |  |  |
| All dimensions in millimeters        |  |  |