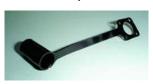

## EFA02 35 001

One-Piece ST Adapter
Dust Cap and Tie

## **Features**

 Provides environmental protection to an ST adapter with molded-on retaining tie

| A Europlus/Richco Product            |  |  |
|--------------------------------------|--|--|
| Material: TPE, RMS-185; Color: Black |  |  |
| Standard Pack: 250 per bag           |  |  |
| EFA02 35 001                         |  |  |
| All dimensions in millimeters        |  |  |