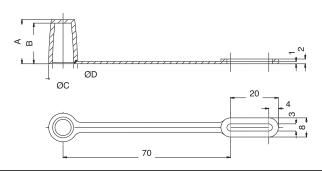

## **Features**

 Provides environmental protection various connectors with moldedon retaining tie

| Standard Pack: 250 per bag           Part No.         Contents         "A"         "B"         "C"         "D"           EFA02 08 ASS         One-Piece Biconic Dust Cap & Tie         23.5         22.0         13.0         10.4 | A Europlus/Richco Product            |                                       |      |      |      |      |  |  |
|------------------------------------------------------------------------------------------------------------------------------------------------------------------------------------------------------------------------------------|--------------------------------------|---------------------------------------|------|------|------|------|--|--|
| Part No.         Contents         "A"         "B"         "C"         "D"           EFA02 08 ASS         One-Piece Biconic Dust Cap & Tie         23.5         22.0         13.0         10.4                                      | Material: PVC, RMS-186; Color: Black |                                       |      |      |      |      |  |  |
| EFA02 08 ASS         One-Piece Biconic Dust Cap & Tie         23.5         22.0         13.0         10.4                                                                                                                          | Standard Pack: 250 per bag           |                                       |      |      |      |      |  |  |
|                                                                                                                                                                                                                                    | Part No.                             | Contents                              | "A"  | "B"  | "C"  | "D"  |  |  |
| 55000 44 000 One Bises 50/07 Bust One 8 Fig.                                                                                                                                                                                       | EFA02 08 ASS                         | One-Piece Biconic Dust Cap & Tie      | 23.5 | 22.0 | 13.0 | 10.4 |  |  |
| EFAUZ IT ASS   One-Piece FC/ST Dust Cap & Tie   18.5   17.0   12.0   8.7                                                                                                                                                           | EFA02 11 ASS                         | One-Piece FC/ST Dust Cap & Tie        | 18.5 | 17.0 | 12.0 | 8.7  |  |  |
| EFA02 13 ASS One-Piece ST Connector Dust Cap & Tie 15.3 12.0                                                                                                                                                                       | EFA02 13 ASS                         | One-Piece ST Connector Dust Cap & Tie |      |      | 15.3 | 12.0 |  |  |
| Parts are available by special order only. 500 piece minimum.                                                                                                                                                                      |                                      |                                       |      |      |      |      |  |  |
| All dimensions in millimeters                                                                                                                                                                                                      |                                      |                                       |      |      |      |      |  |  |