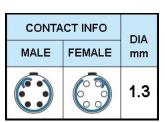

## PUSH-PULL PLUG, 6 PIN CONTACTS, SOLDER, 5.2 MM COLLET, STRAIN RELIEF NUT

| KEY SPECIFICATIONS   |              |
|----------------------|--------------|
| CONNECTOR SERIES     | PSG          |
| CONNECTOR SIZE       | 2В           |
| CONNECTOR GENDER     | MALE         |
| CODING               | G            |
| LOCKING STYLE        | SELF LOCKING |
| ATTACHMENT METHOD    | SOLDER       |
| IP RATING            | IP 50        |
| COLLET SIZE          | 5.2 MM       |
| STANDARD MATE SERIES | FSG          |