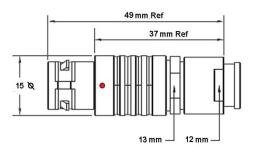

## PSG.2B.306.CLAD52Z

## PUSH-PULL PLUG, 6 PIN CONTACTS, SOLDER, 5.2 MM COLLET, STRAIN RELIEF NUT

| KEY SPECIFICATIONS   |              |
|----------------------|--------------|
| CONNECTOR SERIES     | PSG          |
| CONNECTOR SIZE       | 2В           |
| CONNECTOR GENDER     | MALE         |
| CODING               | G            |
| LOCKING STYLE        | SELF LOCKING |
| ATTACHMENT METHOD    | SOLDER       |
| IP RATING            | IP 50        |
| COLLET SIZE          | 5.2 MM       |
| STANDARD MATE SERIES | FSG          |