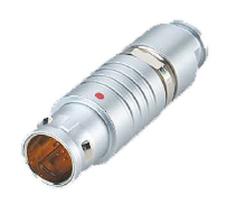

## PSG.2B.306.CLAD52Z

## PUSH-PULL PLUG, 6 PIN CONTACTS, SOLDER, 5.2 MM COLLET, STRAIN RELIEF NUT

| KEY SPECIFICATIONS   |              |
|----------------------|--------------|
| CONNECTOR SERIES     | PSG          |
| CONNECTOR SIZE       | 2В           |
| CONNECTOR GENDER     | MALE         |
| CODING               | G            |
| LOCKING STYLE        | SELF LOCKING |
| ATTACHMENT METHOD    | SOLDER       |
| IP RATING            | IP 50        |
| COLLET SIZE          | 5.2 MM       |
| STANDARD MATE SERIES | FSG          |