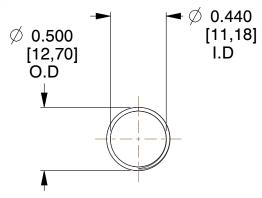

## **NOTES:**

1. Material: Stainless Steel

2. Finish: Glod Irridite

3. Ends: Closed and Ground

4. Total Coils: 10.000

5. Sugg. Max. Deflection: 1.400 (in) 6. Sugg. Max. Load: 2.300 (lbs)

7. All Drawing Dimensions are in Inches [mm]