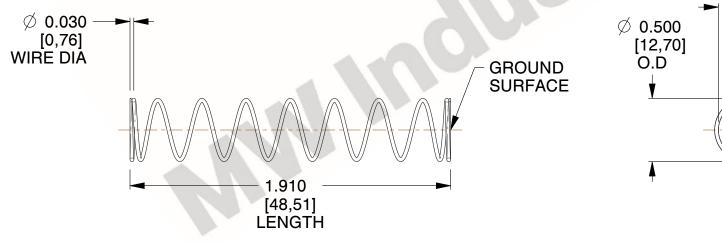

## **NOTES:**

1. Material: Stainless Steel

2. Finish: Glod Irridite

3. Ends: Closed and Ground

4. Total Coils: 10.000

5. Sugg. Max. Deflection: 1.400 (in) 6. Sugg. Max. Load: 2.300 (lbs)

7. All Drawing Dimensions are in Inches [mm]