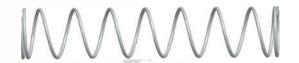

## **NOTES:**

1. Material: Stainless Steel

2. Finish: Glod Irridite

3. Ends: Closed and Ground

4. Total Coils: 10.000

5. Sugg. Max. Deflection: 1.400 (in) 6. Sugg. Max. Load: 2.300 (lbs)

7. All Drawing Dimensions are in Inches [mm]