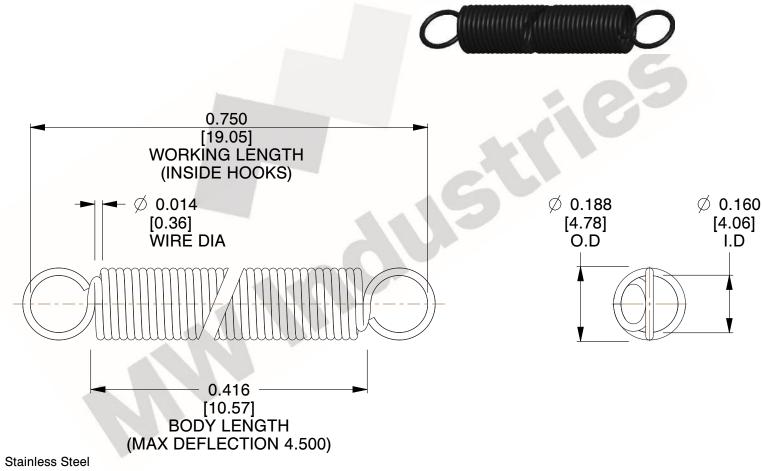

NOTES:

1. Material: Stainless Steel

2. Finish:

3. Sugg Max. Load: 0.550 (lbs) 4. Sugg Max. Deflection: 4.500 (in)

5. All Drawing Dimensions are in Inches [mm]

6. ("The coil count, body length, and end position is for reference only")

3.000

SCALE

UNIT **ZZ3-11** INCH [mm] SHEET **EXTENSION SPRINGS** 1 of 1

**SPRINGS** 

COMPONENT