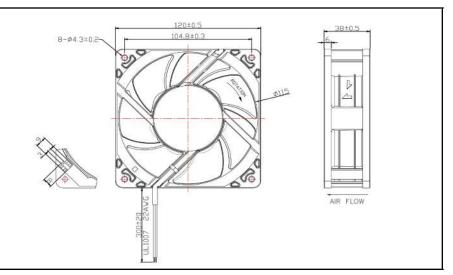

## OA109EC IP68-ATEX Series

## AC Fan - 115V / 230V Universal Input 120x38mm (4.7"x 1.5")

|                       |                                              | _ |
|-----------------------|----------------------------------------------|---|
| Frame                 | PBT, UL94V-O plastic                         | l |
| Impeller              | PBT, UL94V-O plastic                         |   |
| Connection            | 2x Lead wires,(300mm) or Terminals           |   |
| Motor                 | EC Motor, thermally protected,               |   |
| Bearing System        | Dual ball                                    |   |
| Insulation Resistance | >10M ohm between leadwire and frame (500VDC) |   |
| Dielectric Strength   | 1 sec at 1800 VAC, 50/60Hz                   |   |

Operating Temperature
Ball Bearing
-20C ~ +70C

Life Expectancy
Ball Bearing
60,000 hours (L10 at 40C)

IP68 Rating with
ATEX Certification

Weight
.64 lbs

| Model Number         | OA109EC-UR-1*BIP68A      |
|----------------------|--------------------------|
| Nominal Voltage      | 115/230 univ. input      |
| Voltage Range        | 90 ~ 265 VAC             |
| Rated Current        | .08A @ 115V, .06A @ 230V |
| Nominal Power        | 4.9W @ 115V, 5.2W @ 230V |
| Rated Speed (RPM)    | 3200                     |
| Airflow (CFM)        | 106                      |
| Noise Level (dB)     | 43                       |
| Max. Static Pressure | 0.34" H <sub>2</sub> 0   |