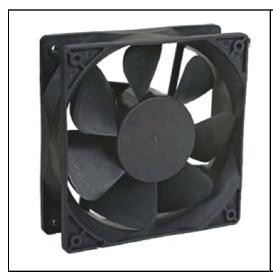

## OA109EC IP68-ATEX Series

## AC Fan - 115V / 230V Universal Input 120x38mm (4.7"x 1.5")

|                       |                                              | _ |
|-----------------------|----------------------------------------------|---|
| Frame                 | PBT, UL94V-O plastic                         | l |
| Impeller              | PBT, UL94V-O plastic                         |   |
| Connection            | 2x Lead wires,(300mm) or Terminals           |   |
| Motor                 | EC Motor, thermally protected,               |   |
| Bearing System        | Dual ball                                    |   |
| Insulation Resistance | >10M ohm between leadwire and frame (500VDC) |   |
| Dielectric Strength   | 1 sec at 1800 VAC, 50/60Hz                   |   |

Operating Temperature
Ball Bearing
-20C ~ +70C

Life Expectancy
Ball Bearing
60,000 hours (L10 at 40C)

IP68 Rating with
ATEX Certification

Weight
.64 lbs

| Model Number         | OA109EC-UR-1*BIP68A      |
|----------------------|--------------------------|
| Nominal Voltage      | 115/230 univ. input      |
| Voltage Range        | 90 ~ 265 VAC             |
| Rated Current        | .08A @ 115V, .06A @ 230V |
| Nominal Power        | 4.9W @ 115V, 5.2W @ 230V |
| Rated Speed (RPM)    | 3200                     |
| Airflow (CFM)        | 106                      |
| Noise Level (dB)     | 43                       |
| Max. Static Pressure | 0.34" H <sub>2</sub> 0   |