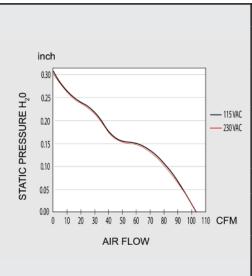

Operating Temperature
Ball Bearing
-20C ~ +70C

Life Expectancy
Ball Bearing
60,000 hours (L10 at 40C)

IP68 Rating with
ATEX Certification

Weight
.64 lbs

| Model Number         | OA109EC-UR-1*BIP68A      |
|----------------------|--------------------------|
| Nominal Voltage      | 115/230 univ. input      |
| Voltage Range        | 90 ~ 265 VAC             |
| Rated Current        | .08A @ 115V, .06A @ 230V |
| Nominal Power        | 4.9W @ 115V, 5.2W @ 230V |
| Rated Speed (RPM)    | 3200                     |
| Airflow (CFM)        | 106                      |
| Noise Level (dB)     | 43                       |
| Max. Static Pressure | 0.34" H <sub>2</sub> 0   |