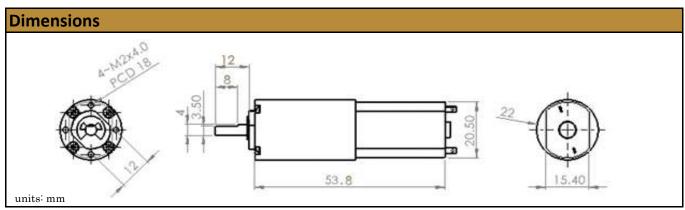

## Contact Us for alternative solutions!

| Specifications |                  |
|----------------|------------------|
| Gearhead Type: | Planetary        |
| Motor Type:    | Carbon - Brushed |
| Rated Voltage: | 24V DC           |
| Rated Speed:   | 71 rpm           |
| Rated Torque:  | 1.40 kg.cm       |
| Rated Current: | 140 mA           |

| No-Load Speed:     | 87 rpm (+/- 10%) |
|--------------------|------------------|
| No-Load Current:   | < 60 mA          |
| Stall Torque:      | 8.25 kg.cm       |
| Max. Power:        | 1.95 W           |
| Reduction Ratio:   | 104:1            |
| Termination Style: | Terminals        |