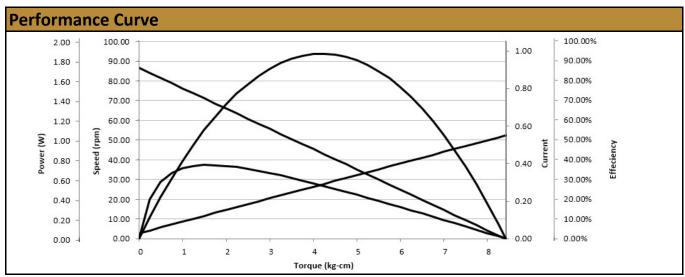

## Contact Us for alternative solutions!

| Specifications |                  |
|----------------|------------------|
| Gearhead Type: | Planetary        |
| Motor Type:    | Carbon - Brushed |
| Rated Voltage: | 24V DC           |
| Rated Speed:   | 71 rpm           |
| Rated Torque:  | 1.40 kg.cm       |
| Rated Current: | 140 mA           |

| No-Load Speed:     | 87 rpm (+/- 10%) |
|--------------------|------------------|
| No-Load Current:   | < 60 mA          |
| Stall Torque:      | 8.25 kg.cm       |
| Max. Power:        | 1.95 W           |
| Reduction Ratio:   | 104:1            |
| Termination Style: | Terminals        |