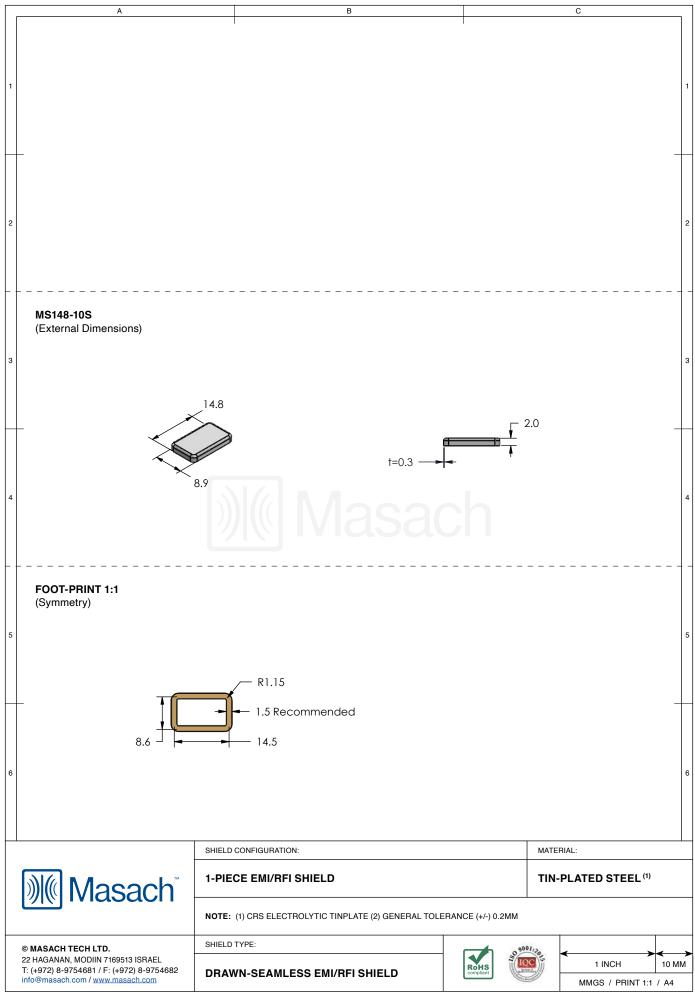

## MS148-10\*

## **DRAWN-SEAMLESS EMI/RFI SHIELD**

## \*OPTIONAL SHIELD CONFIGURATIONS

| ITEM P/N     | ITEM DESCRIPTION                    | MATERIAL         |  |  |
|--------------|-------------------------------------|------------------|--|--|
| MS148-10C    | 2-PIECE EMI/RFI SHIELD <b>COVER</b> | TIN-PLATED STEEL |  |  |
| MS148-10F    | 2-PIECE EMI/RFI SHIELD <b>FRAME</b> | TIN-PLATED STEEL |  |  |
| MS148-10S    | 1-PIECE EMI/RFI <b>SHIELD</b>       | TIN-PLATED STEEL |  |  |
| MS148-10C-NS | 2-PIECE EMI/RFI SHIELD <b>COVER</b> | NICKEL-SILVER    |  |  |
| MS148-10F-NS | 2-PIECE EMI/RFI SHIELD <b>FRAME</b> | NICKEL-SILVER    |  |  |
| MS148-10S-NS | 1-PIECE EMI/RFI <b>SHIELD</b>       | NICKEL-SILVER    |  |  |