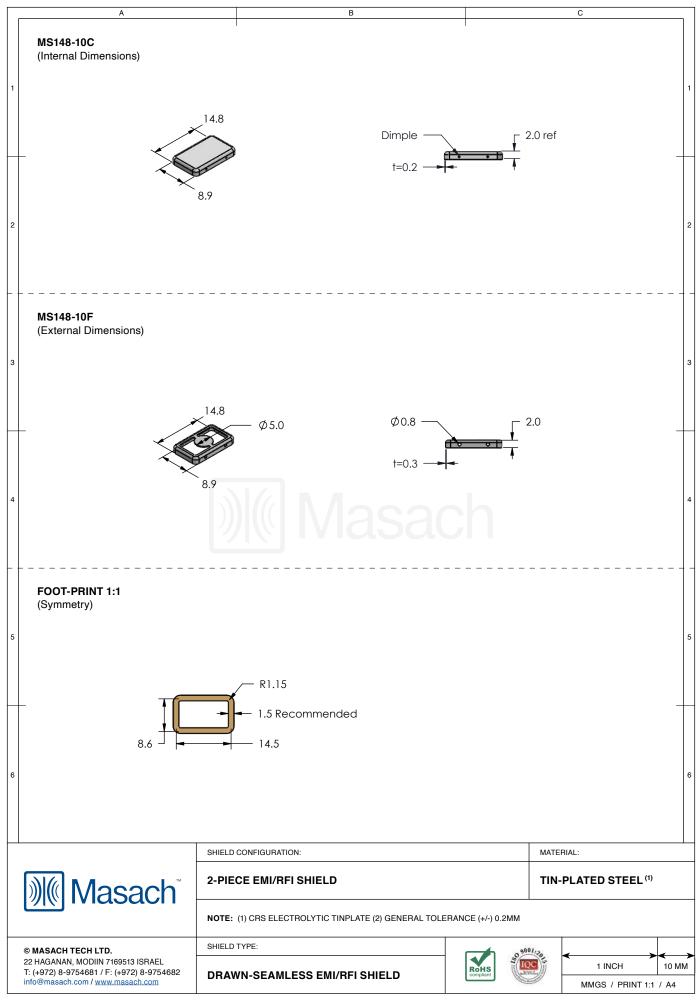

## MS148-10\*

## **DRAWN-SEAMLESS EMI/RFI SHIELD**

## \*OPTIONAL SHIELD CONFIGURATIONS

| ITEM P/N     | ITEM DESCRIPTION                    | MATERIAL         |  |  |
|--------------|-------------------------------------|------------------|--|--|
| MS148-10C    | 2-PIECE EMI/RFI SHIELD <b>COVER</b> | TIN-PLATED STEEL |  |  |
| MS148-10F    | 2-PIECE EMI/RFI SHIELD <b>FRAME</b> | TIN-PLATED STEEL |  |  |
| MS148-10S    | 1-PIECE EMI/RFI <b>SHIELD</b>       | TIN-PLATED STEEL |  |  |
| MS148-10C-NS | 2-PIECE EMI/RFI SHIELD <b>COVER</b> | NICKEL-SILVER    |  |  |
| MS148-10F-NS | 2-PIECE EMI/RFI SHIELD <b>FRAME</b> | NICKEL-SILVER    |  |  |
| MS148-10S-NS | 1-PIECE EMI/RFI <b>SHIELD</b>       | NICKEL-SILVER    |  |  |