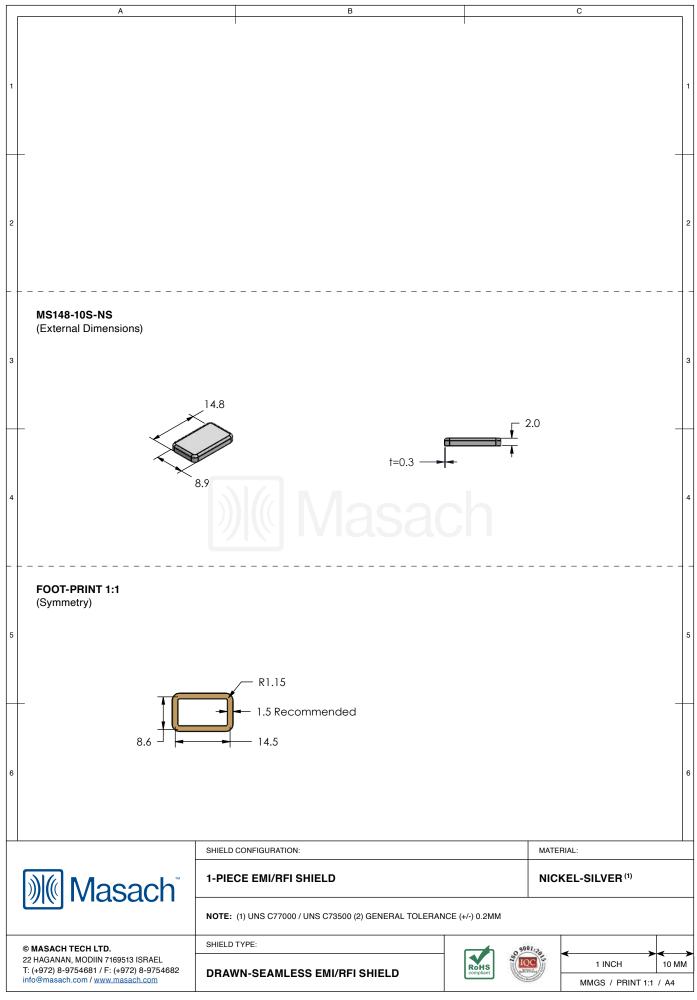

## MS148-10\*

## **DRAWN-SEAMLESS EMI/RFI SHIELD**

## \*OPTIONAL SHIELD CONFIGURATIONS

| ITEM P/N     | ITEM DESCRIPTION                    | MATERIAL         |  |  |
|--------------|-------------------------------------|------------------|--|--|
| MS148-10C    | 2-PIECE EMI/RFI SHIELD <b>COVER</b> | TIN-PLATED STEEL |  |  |
| MS148-10F    | 2-PIECE EMI/RFI SHIELD <b>FRAME</b> | TIN-PLATED STEEL |  |  |
| MS148-10S    | 1-PIECE EMI/RFI <b>SHIELD</b>       | TIN-PLATED STEEL |  |  |
| MS148-10C-NS | 2-PIECE EMI/RFI SHIELD <b>COVER</b> | NICKEL-SILVER    |  |  |
| MS148-10F-NS | 2-PIECE EMI/RFI SHIELD <b>FRAME</b> | NICKEL-SILVER    |  |  |
| MS148-10S-NS | 1-PIECE EMI/RFI <b>SHIELD</b>       | NICKEL-SILVER    |  |  |

TIN-PLATED STEEL: CRS ELECTROLYTIC TINPLATE NICKEL-SILVER: UNS C77000 / UNS C73500

|                                                                                                                                  | SHIELD CONFIGURATION: |                   | MATE                  | RIAL:        |
|----------------------------------------------------------------------------------------------------------------------------------|-----------------------|-------------------|-----------------------|--------------|
| <b>Masach</b> Masach ™                                                                                                           |                       |                   |                       |              |
| © MASACH TECH LTD.  22 HAGANAN, MODIIN 7169513 ISRAEL T: (+972) 8-9754681 / F: (+972) 8-9754682 info@masach.com / www.masach.com | SHIELD TYPE:          | <b>—</b>          | 29001.2               |              |
|                                                                                                                                  |                       | RoHS<br>compliant | IQC                   | 1 INCH 10 MM |
|                                                                                                                                  | Compilant             | S. Santa          | MMGS / PRINT 1:1 / A4 |              |