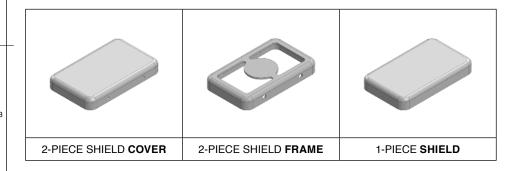

## \*OPTIONAL SHIELD CONFIGURATIONS

| ITEM P/N     | ITEM DESCRIPTION                    | MATERIAL         |  |  |
|--------------|-------------------------------------|------------------|--|--|
| MS148-10C    | 2-PIECE EMI/RFI SHIELD <b>COVER</b> | TIN-PLATED STEEL |  |  |
| MS148-10F    | 2-PIECE EMI/RFI SHIELD <b>FRAME</b> | TIN-PLATED STEEL |  |  |
| MS148-10S    | 1-PIECE EMI/RFI <b>SHIELD</b>       | TIN-PLATED STEEL |  |  |
| MS148-10C-NS | 2-PIECE EMI/RFI SHIELD <b>COVER</b> | NICKEL-SILVER    |  |  |
| MS148-10F-NS | 2-PIECE EMI/RFI SHIELD <b>FRAME</b> | NICKEL-SILVER    |  |  |
| MS148-10S-NS | 1-PIECE EMI/RFI <b>SHIELD</b>       | NICKEL-SILVER    |  |  |