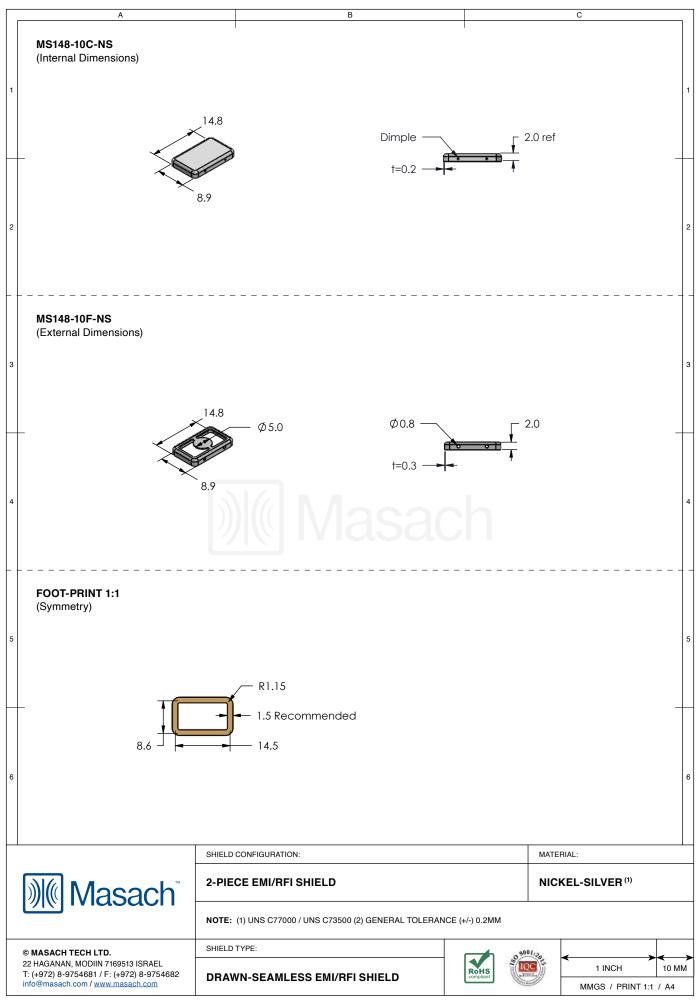

## MS148-10\*

## **DRAWN-SEAMLESS EMI/RFI SHIELD**

## \*OPTIONAL SHIELD CONFIGURATIONS

| ITEM P/N     | ITEM DESCRIPTION                    | MATERIAL         |  |  |
|--------------|-------------------------------------|------------------|--|--|
| MS148-10C    | 2-PIECE EMI/RFI SHIELD <b>COVER</b> | TIN-PLATED STEEL |  |  |
| MS148-10F    | 2-PIECE EMI/RFI SHIELD <b>FRAME</b> | TIN-PLATED STEEL |  |  |
| MS148-10S    | 1-PIECE EMI/RFI <b>SHIELD</b>       | TIN-PLATED STEEL |  |  |
| MS148-10C-NS | 2-PIECE EMI/RFI SHIELD <b>COVER</b> | NICKEL-SILVER    |  |  |
| MS148-10F-NS | 2-PIECE EMI/RFI SHIELD <b>FRAME</b> | NICKEL-SILVER    |  |  |
| MS148-10S-NS | 1-PIECE EMI/RFI <b>SHIELD</b>       | NICKEL-SILVER    |  |  |