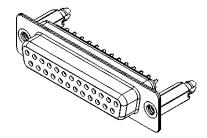

|                                                                      | 628 SERIES D-SUB CONNECTOR                                                                                                                                                                                     |                       | SW REFERENCE NO.: 628 ASSEMBLY |       |  |
|----------------------------------------------------------------------|----------------------------------------------------------------------------------------------------------------------------------------------------------------------------------------------------------------|-----------------------|--------------------------------|-------|--|
| 628 SERIES D-SUB (                                                   |                                                                                                                                                                                                                |                       | DATE: AUG. 01/2                | 018   |  |
|                                                                      |                                                                                                                                                                                                                |                       | DATE:                          |       |  |
| EDAC INC<br>TORONTO, ONTARIO<br>YOUR CONNECTION TO QUALITY & SERVICE | THESE DRAWINGS AND SPECIFICATIONS<br>ARE THE PROPERTY OF EDAC INC.,AND<br>SHALL NOT BE REPRODUCED,OR COPIED<br>OR USED AS THE BASIS FOR THE<br>MANUFACTURE OR SALE OF APPARATUS<br>WITHOUT WRITTEN PERMISSION. | SCALE: 1:1            | SHEET 1 OF                     | 1     |  |
|                                                                      |                                                                                                                                                                                                                | DRAWING NUMBER: 628-0 | 25-220-546                     | ISSUE |  |
|                                                                      |                                                                                                                                                                                                                | PART NUMBER: 628-0    | 25-220-546                     | 1     |  |