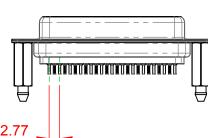

## 10.7 6.0 ±0.35 10.8

NOTES:

MATERIAL:

HOUSING: THERMOPLASTIC POLYESTER, UL94V-0 SHELL: STEEL, Sn or Ni PLATED CONTACT: COPPER ALLOY SEE ORDERING GUIDE FOR PLATING

OPERATING TEMPERATURE: -55°C ~ 85°C

CURRENT RATING: 3A PER CONTACT CONTACT RESISTANCE: 25mQ MAX. INSULATOR RESISTANCE: 5000MΩ min. DIELECTRIC WITHSTANDING VOLTAGE: 1000V AC rms