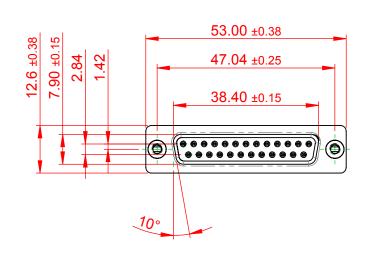

## 10.7 6.0 ±0.35 10.8

NOTES:

MATERIAL:

HOUSING: THERMOPLASTIC POLYESTER, UL94V-0 SHELL: STEEL, Sn or Ni PLATED CONTACT: COPPER ALLOY SEE ORDERING GUIDE FOR PLATING

OPERATING TEMPERATURE: -55°C ~ 85°C

CURRENT RATING: 3A PER CONTACT CONTACT RESISTANCE: 25mQ MAX. INSULATOR RESISTANCE: 5000MΩ min. DIELECTRIC WITHSTANDING VOLTAGE: 1000V AC rms