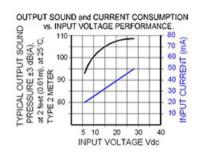

## Specifications

| Mounting                          | Panel Mount                                                                                                                                                                                                                                                                            |
|-----------------------------------|----------------------------------------------------------------------------------------------------------------------------------------------------------------------------------------------------------------------------------------------------------------------------------------|
| Operating Mode                    | Ultra Loud Slow Warble Tone                                                                                                                                                                                                                                                            |
| <b>Operating Voltage</b>          | 6-28 Vdc                                                                                                                                                                                                                                                                               |
| <b>Operating Frequency</b>        | 2100±250 Hz Center                                                                                                                                                                                                                                                                     |
| Typical Operating Current         | 20 mA at 6 Vdc<br>50 mA at 28 Vdc                                                                                                                                                                                                                                                      |
| Typical Sound Pressure            | 93 ±5 dB(A) at 6 Vdc at 24 inches (61 cm), at 25°C<br>109 ±5 dB(A) at 28 Vdc at 24 inches (61 cm), at 25°C                                                                                                                                                                             |
| Termination                       | Quick Connect Blades                                                                                                                                                                                                                                                                   |
| <b>Termination Strength</b>       | Pull test with a maximum of 22 pounds (10 kg) load                                                                                                                                                                                                                                     |
| <b>Operating Temperature</b>      | -20_C to +65_C                                                                                                                                                                                                                                                                         |
| Storage Temperature               | -40_C to +85_C                                                                                                                                                                                                                                                                         |
| Surge Voltage                     | 20% over maximum rated voltage for less than 5 minutes                                                                                                                                                                                                                                 |
| <b>Reverse Voltage Protection</b> | To the maximum operating voltage                                                                                                                                                                                                                                                       |
| Construction Materials            | Case- Plastic _NORYL_ N-190, Flame Retardant UL 94-VO, Black<br>Internal Circuit- Audio-oscillator and piezoelectric driver<br>Potting- 2 parts epoxy resin or silicone, black<br>Diaphragm- Stainless Steel 304                                                                       |
| Gasket                            | Gasket (sold separately) 0.062" thick, 60 Durometer Neoprene                                                                                                                                                                                                                           |
| Construction Materials            | ASTM B117 Certified - Withstands exposure to salt spray for 300 hours<br>IP 68 Certified - Withstands water submergence and dust exposure<br>Humidity- 95% relative humidity at +40_C continuously for 100 hours.<br>Vibration- Withstands vibration between 0 and 55 Hz. on all axes. |
| Life Expectancy                   | 10 years under normal operating conditions.                                                                                                                                                                                                                                            |
| Warranty                          | For a period of two years from the date of manufacture under normal operating conditions.                                                                                                                                                                                              |
| Notes                             | This product is not intended as a life safety device.                                                                                                                                                                                                                                  |
| Terms and Conditions of Sale      | Link here                                                                                                                                                                                                                                                                              |