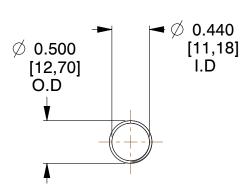

## **NOTES:**

1. Material: Music Wire 2. Finish: Glod Irridite

3. Ends: Closed and Ground

4. Total Coils: 10.000

5. Sugg. Max. Deflection: 2.800 (in) 6. Sugg. Max. Load: 2.300 (lbs)

7. All Drawing Dimensions are in Inches [mm]

SCALE

0.889

COMPONENT **SPRINGS** UNIT 11772 INCH [mm] SHEET **COMPRESSION SPRINGS** 1 of 1