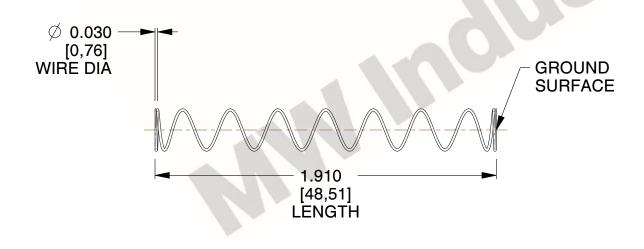

## **NOTES:**

1. Material: Music Wire 2. Finish: Glod Irridite

3. Ends: Closed and Ground

4. Total Coils: 10.000

5. Sugg. Max. Deflection: 2.800 (in) 6. Sugg. Max. Load: 2.300 (lbs)

7. All Drawing Dimensions are in Inches [mm]

SCALE

0.889

COMPONENT **SPRINGS** UNIT 11772 INCH [mm] SHEET **COMPRESSION SPRINGS** 1 of 1