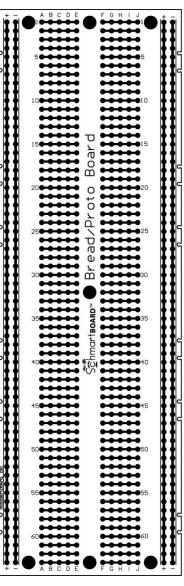

## 201-0016-01- 830 Tie Point Schmartboard Bread/Proto Board

## 830 Tie Point Schmartboard Bread/Proto Board

Schmartboard Bread/Proto Boards' are laid out exactly like a standard breadboard. Have you ever had to move a circuit to a prototyping board after first laying it out on a breadboard? Not Fun! With this board you can either remove the parts from a standard 830 Tie Point Breadboard one at a time and solder them onto this board, or you can lay this on top of your breadboard, place parts through this board and into your breadboard and then when ready, solder the components from the top to this board before removing the board and component leads from the breadboard thus saving the step of transferring the components from the breadboard to this board.