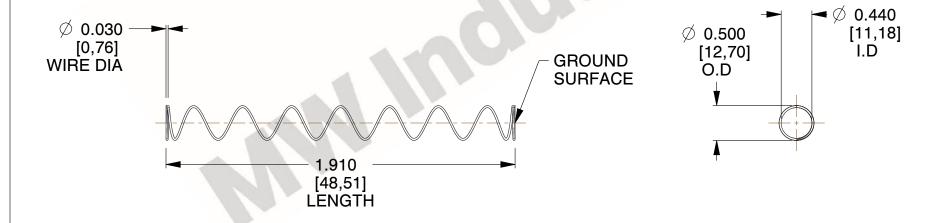

## **NOTES:**

1. Material : Stainless Steel

2. Finish: Glod Irridite

3. Ends: Closed and Ground

4. Total Coils: 10.000

5. Sugg. Max. Deflection : 1.300 (in)6. Sugg. Max. Load : 2.300 (lbs)

7. All Drawing Dimensions are in Inches [mm]