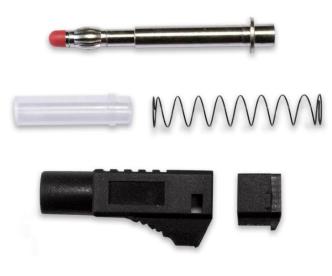

## **BU-3261410-@** (Stackable, Retractable Banana Plug)

- The BU-3261410 has a spring-loaded retractable sheath that provides electrical protection when the cable is not mounted and slides into the housing when pressed into a non-shrouded jack. It also has a built-in banana jack that allows stacking other test leads with retractable or unshrouded 4mm banana plugs.
- Accepts 4mm banana plugs and fits into 4mm banana jacks.
- Easy solder connection with wire between 12-10 AWG.
- Material: Housing Nylon Contact Brass, beryllium copper
   Rating: Current 45 Amps
  - Hands-free testing up to 1000V @ 105°C
- Color: The "@" in the model number represents color. Available colors:
  -0 Black, -2 Red, -4 Yellow, -5 Green, -6 Blue, -8 Gray, -9 White
- RoHS 3 compliant, exemption 6c