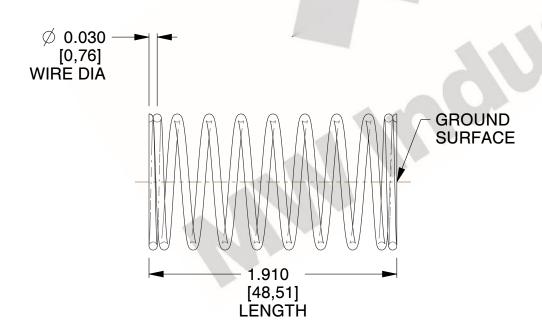

## **NOTES:**

1. Material : Stainless Steel

2. Finish: Glod Irridite

3. Ends: Closed and Ground

4. Total Coils: 10.000

5. Sugg. Max. Deflection : 0.560 (in)6. Sugg. Max. Load : 2.300 (lbs)

7. All Drawing Dimensions are in Inches [mm]