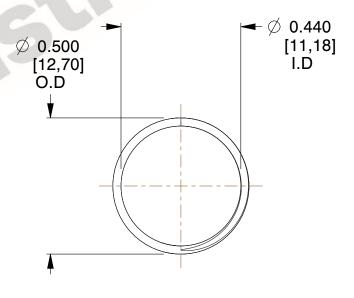

## **NOTES:**

1. Material : Stainless Steel

2. Finish: Glod Irridite

3. Ends: Closed and Ground

4. Total Coils: 10.000

5. Sugg. Max. Deflection : 0.560 (in)6. Sugg. Max. Load : 2.300 (lbs)

7. All Drawing Dimensions are in Inches [mm]