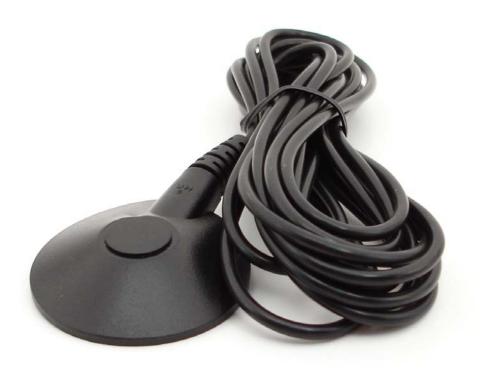

#### Overview:

Low profile floor ground includes a 10' long black PVC cord made with 7 strand tinsel wire to #10 ring terminal. The molded connection point houses a 10mm stud.

#### PROPERTIES SPECIFICATIONS

Material: Molded Low Profile dome cap

Resistors: None Ring Terminal: #10

Cord: 10' black 7 strand tinsel wire PVC Snap: Molded in (10mm) male snap

Colors: Black

### **APPLICATIONS**

Easily attaches to floor mats. Its molded dome cap reduces tripping and allows chairs to easily roll over them without getting snagged.