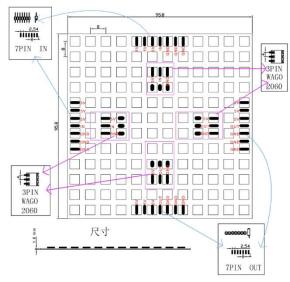

# Dimensions

## **Key Specifications**

| LED Component         | Inolux IN-PI554FCH                |
|-----------------------|-----------------------------------|
| LED Count             | 144                               |
| Board Material        | FR4                               |
| Color                 | Red / Green / Blue                |
| Operating temperature | -45℃~+85℃                         |
| Dimension             | 95.8 x 95.8 x 1.6 mm              |
| Input voltage         | DC 4.5 V~5.3 V                    |
| LED Pitch             | 8.0 mm                            |
| Grey Scale Level      | 256                               |
| Data Transfer Rate    | 800 Kbp/s at 30 frames per second |
| Compatible Connector  | 3PIN WAGO 2060                    |
|                       | P2.54mm 7Pin header / connector   |