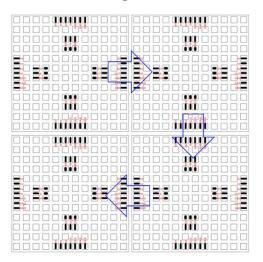

ux IN-PI554FCH                |
|-----------------------|-----------------------------------|
| LED Count             | 144                               |
| Board Material        | FR4                               |
| Color                 | Red / Green / Blue                |
| Operating temperature | -45℃~+85℃                         |
| Dimension             | 95.8 x 95.8 x 1.6 mm              |
| Input voltage         | DC 4.5 V~5.3 V                    |
| LED Pitch             | 8.0 mm                            |
| Grey Scale Level      | 256                               |
| Data Transfer Rate    | 800 Kbp/s at 30 frames per second |
| Compatible Connector  | 3PIN WAGO 2060                    |
|                       | P2.54mm 7Pin header / connector   |

# **Stacking Method**



# **LED Connection Scheme**