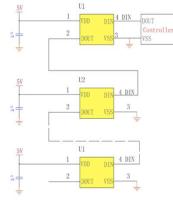

|-----------------------|-----------------------------------|
| LED Count             | 144                               |
| Board Material        | FR4                               |
| Color                 | Red / Green / Blue                |
| Operating temperature | -45℃~+85℃                         |
| Dimension             | 95.8 x 95.8 x 1.6 mm              |
| Input voltage         | DC 4.5 V~5.3 V                    |
| LED Pitch             | 8.0 mm                            |
| Grey Scale Level      | 256                               |
| Data Transfer Rate    | 800 Kbp/s at 30 frames per second |
| Compatible Connector  | 3PIN WAGO 2060                    |
|                       | P2.54mm 7Pin header / connector   |

# **Stacking Method**



# **LED Connection Scheme**