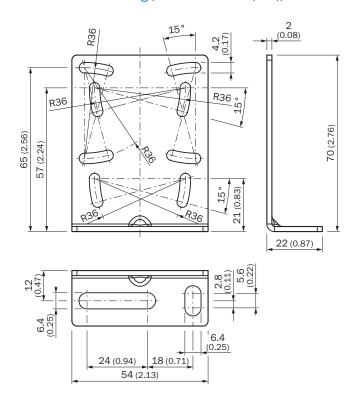

nc coated                                         |
| Items supplied   | Mounting hardware included                                 |
| Description      | Mounting bracket for wall and floor mounting for G10 AC/DC |

#### Classifications

| eCl@ss 5.0     | 27279202 |
|----------------|----------|
| eCl@ss 5.1.4   | 27279202 |
| eCl@ss 6.0     | 27279202 |
| eCl@ss 6.2     | 27279202 |
| eCl@ss 7.0     | 27279202 |
| eCl@ss 8.0     | 27279202 |
| eCl@ss 8.1     | 27279202 |
| eCl@ss 9.0     | 27273701 |
| eCl@ss 10.0    | 27273701 |
| eCl@ss 11.0    | 27273701 |
| eCl@ss 12.0    | 27273701 |
| ETIM 5.0       | EC002615 |
| ETIM 6.0       | EC002615 |
| ETIM 7.0       | EC002615 |
| ETIM 8.0       | EC002615 |
| UNSPSC 16.0901 | 32131023 |

## Dimensional drawing (Dimensions in mm (inch))



# SICK AT A GLANCE

SICK is one of the leading manufacturers of intelligent sensors and sensor solutions for industrial applications. A unique range of products and services creates the perfect basis for controlling processes securely and efficiently, protecting individuals from accidents and preventing damage to the environment.

We have extensive experience in a wide range of industries and understand their processes and requirements. With intelligent sensors, we can deliver exactly what our customers need. In application centers in Europe, Asia and North America, system solutions are tested and optimized in accordance with customer specifications. All this makes us a reliable supplier and development partner.

Comprehensive services complete our offering: SICK LifeTime Services provid