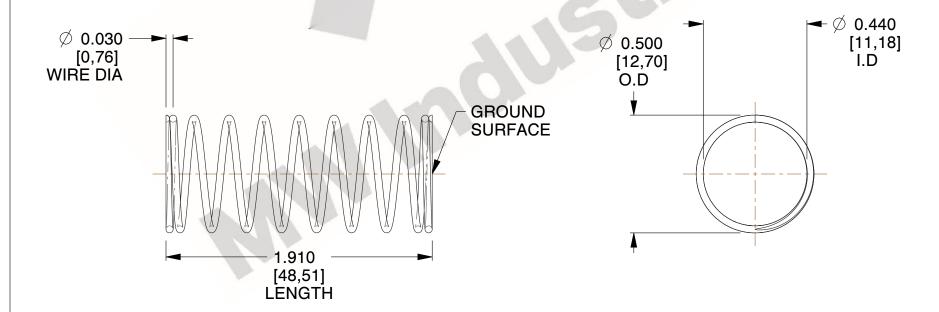

## **NOTES:**

1. Material : Music Wire 2. Finish : Glod Irridite

3. Ends: Closed and Ground

4. Total Coils: 10.000

Sugg. Max. Deflection: 0.580 (in)
 Sugg. Max. Load: 2.300 (lbs)

7. All Drawing Dimensions are in Inches [mm]

2.454

SCALE

11772

COMPONENT

COMPRESSION SPRINGS

UNIT
INCH [mm]
SHEET

**SPRINGS** 

1 of 1