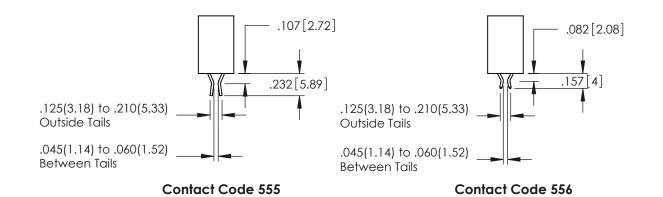

SECTION A-A

**Contact Code 558** 

Contact Code 559

**Contact Code 560** 

INSULATOR MATERIAL: THERMOPLASTIC POLYESTER, UL 94V-0

DAP MATERIAL AVAILABLE UPON REQUEST

CONTACT MATERIAL; COPPER ALLOY CONTACT PLATING: GOLD ON THE MATING AREA, TIN PLATING ON THE CONTACT TAILS, NICKEL UNDERPLATE

## 345/395 SERIES CARD EDGE CONNECTOR CONTACT CODE 555,556,558,559,560 DIMENSIONS

YOUR CONNECTION TO QUALITY & SERVICE

|   | ACAD REFERENCE NO   | . 345-ENG-MASTER         |
|---|---------------------|--------------------------|
|   | DRAWN: R.STA.MONICA | DATE: <b>MAY.16/2017</b> |
|   | CHECKED:            | DATE:                    |
|   | SCALE: 1:1          | SHEET 2 OF 2             |
| D | DRAWING NUMBER      | ISSUE                    |