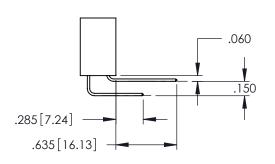

Contact Dimensions: 540-Wire Wrap .025 Sq.(0.64 Sq.) - Tail LG=.560(14.22) .100 (2.54) Contact Spacing x .200 (5.08) Row Spacing

THIS IS A C.A.D. GENERATED DRAWING DO NOT MAKE MANUAL REVISIONS TO MAST

ISSUE NUMBER

ORIGINAL

.160[4.06] POINT OF CONTACT

150 [3.81]

.330[8.38] CARD SLOT

1

- INSULATOR MATERIAL: THERMOPLASTIC PBT BLACK, UL 94V-0
- CONTACT MATERIAL; COPPER TIN ALLOY
  CONTACT PLATING: GOLD ON THE MATING AREA, TIN PLATING ON THE CONTACT TAILS, NICKEL UNDERPLATE