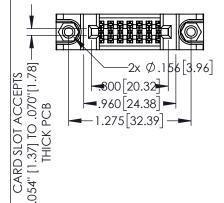

Contact Dimensions: 540-Wire Wrap .025 Sq.(0.64 Sq.) - Tail LG=.560(14.22) .100 (2.54) Contact Spacing x .200 (5.08) Row Spacing

THIS IS A C.A.D. GENERATED DRAWING DO NOT MAKE MANUAL REVISIONS TO MAST

ISSUE NUMBER

ORIGINAL

.160[4.06] POINT OF CONTACT

150 [3.81]

.330[8.38] CARD SLOT

1

- INSULATOR MATERIAL: THERMOPLASTIC PBT BLACK, UL 94V-0
- CONTACT MATERIAL; COPPER TIN ALLOY
  CONTACT PLATING: GOLD ON THE MATING AREA, TIN PLATING ON THE CONTACT TAILS, NICKEL UNDERPLATE

| 345/395 SERIES CARD EDGE CONNECTOR |
|------------------------------------|
| PART NUMBER: 395-014-540-588       |

EDAC INC TORONTO, ONTARIO CANADA

YOUR CONNECTION TO QUALITY & SERVICE

| ACAD REFERENCE NO. 345-ENG-MASTER |                 |           |  |
|-----------------------------------|-----------------|-----------|--|
| DRAWN: R.STA.MONICA               | DATE: <b>MA</b> | Y.16/2017 |  |
| CHECKED:                          | DATE:           |           |  |
| SCALE: 1:1                        | SHEET 1         | OF 2      |  |
| DRAWING NUMBER                    |                 | ISSUE     |  |
| 345-ENG-MASTER                    |                 | 1         |  |