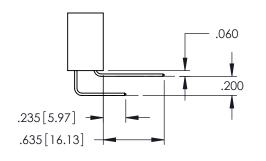

SECTION A-A

**Contact Code 558** 

Contact Code 559

**Contact Code 560** 

INSULATOR MATERIAL: THERMOPLASTIC POLYESTER, UL 94V-0

DAP MATERIAL AVAILABLE UPON REQUEST

CONTACT MATERIAL; COPPER ALLOY CONTACT PLATING: GOLD ON THE MATING AREA, TIN PLATING ON THE CONTACT TAILS, NICKEL UNDERPLATE

## 345/395 SERIES CARD EDGE CONNECTOR CONTACT CODE 555,556,558,559,560 DIMENSIONS

YOUR CONNECTION TO QUALITY & SERVICE

|   | ACAD REFERENCE NO   | . 345-ENG-MASTER         |
|---|---------------------|--------------------------|
|   | DRAWN: R.STA.MONICA | DATE: <b>MAY.16/2017</b> |
|   | CHECKED:            | DATE:                    |
|   | SCALE: 1:1          | SHEET 2 OF 2             |
| D | DRAWING NUMBER      | ISSUE                    |