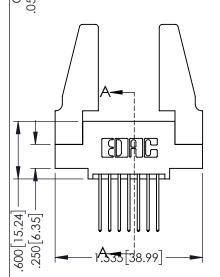

| 345/395 SERIES CARD EDGE CONNECTOR |
|------------------------------------|
| PART NUMBER: 395-014-540-588       |

EDAC INC TORONTO, ONTARIO CANADA

YOUR CONNECTION TO QUALITY & SERVICE

| ACAD REFERENCE NO. 345-ENG-MASTER |                 |           |  |
|-----------------------------------|-----------------|-----------|--|
| DRAWN: R.STA.MONICA               | DATE: <b>MA</b> | Y.16/2017 |  |
| CHECKED:                          | DATE:           |           |  |
| SCALE: 1:1                        | SHEET 1         | OF 2      |  |
| DRAWING NUMBER                    |                 | ISSUE     |  |
| 345-ENG-MASTER                    |                 | 1         |  |