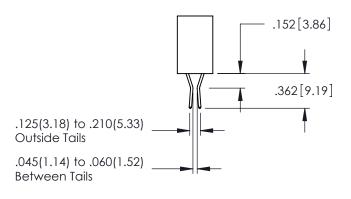

SECTION A-A

**Contact Code 558** 

Contact Code 559

**Contact Code 560** 

INSULATOR MATERIAL: THERMOPLASTIC POLYESTER, UL 94V-0

DAP MATERIAL AVAILABLE UPON REQUEST

CONTACT MATERIAL; COPPER ALLOY CONTACT PLATING: GOLD ON THE MATING AREA, TIN PLATING ON THE CONTACT TAILS, NICKEL UNDERPLATE