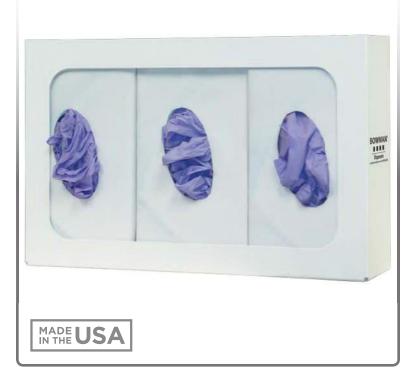

# **GB–003** Glove Box Dispenser – Triple

## **Product Description:**

- Glove Box Dispenser Triple
- Holds three boxes of gloves
- Two-way keyholes for vertical or horizontal wall mounting
- White Powder-Coated Steel