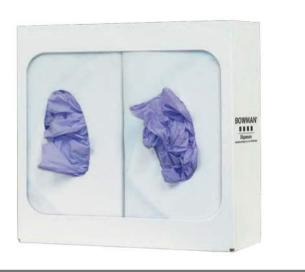

## Related Products (each sold separately):

- GB-001: Glove Box Dispenser Single with Flexible Spring
- GB-002: Glove Box Dispenser Double (shown below)
- GB-059: Glove Box Dispenser Quad