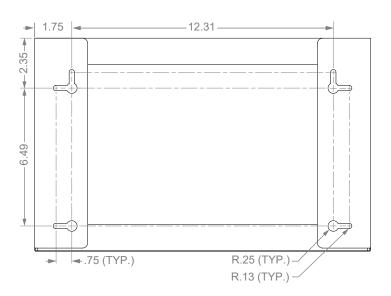

Double (shown below)
- GB-059: Glove Box Dispenser Quad



## **Product Description:**

- Glove Box Dispenser Triple
- Holds three boxes of gloves
- Two-way keyholes for vertical or horizontal wall mounting
- White Powder-Coated Steel

## Primary Area for Product Usage:

Anywhere gloves are needed

### Dispenses:

- Box(es) no larger than 5.24"W x 10"H x 3.74"D (13.3 cm x 25.4 cm x 9.5 cm)
- Box(es) no smaller than 3.60"W x 8.50"H x 3.00"D (9.1 cm x 21.6 cm x 7.6 cm)

### Package Specifications:

- Package Quantity: 6 per case
- 21"W x 14"H x 10"D (53.3 cm x 35.6 cm x 25.4 cm)
- 14.0 lbs (6.4 kg) approximated

**Product Specifications** (overall external dimensions):

- 15.81"W x 10.03"H x 3.81"D (40.2 cm x 25.5 cm x 9.7 cm)
- 1.8 lbs (0.8 kg) approximated

**Mounting Specifications:** 



BOWMAN Dispensers

## **GB-003** Glove Box Dispenser – Triple Installation Instructions/Characteristics & Care

## Installation

Always mount dispensers securely prior to loading with product.



Mount securely to a wall with screws approved and supplied by building maintenance.

P  $\geq$ 

## Parts included:

Dispenser

## **Tools Required:**

No tools required to assemble dispenser

**Care and Construction** Powder-Coated Steel

**Designed for Long-Term, Heavy-Duty** Applications

Dispensers and stands made of powder-coated steel are both attractive and functional, providing years of service. Our powder-coated steel dispensers and stands provide long-lasting products that hold up well in tough environments.

Powder-coated steel is ideal for dispensers used in a healthcare or an indust