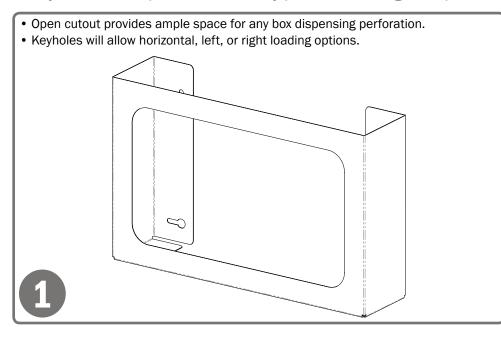

## Installation

Always mount dispensers securely prior to loading with product.

Mount securely to a wall with screws approved and supplied by building maintenance.

P  $\geq$ 