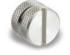

## : M12 Connectors

M12D-4P-IP68

Field-installable M-12 D-coded screw-in sensor connector, 4-pin male, IP68-rated