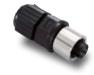

#### CBL-M12D(MM4P)/RJ45-100 IP67

1-meter M12-to-RJ45 Cat-5C UTP Ethernet cable with IP67-rated 4-pin male D-coded M12 connector