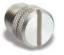

### M12A-5P-IP68

Field-installable M-12 A-coded screw-in sensor connector, 5-pin female, IP68-rated