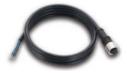

#### CBL-M12(FF5P)/OPEN-100 IP67

1-meter M12-to-5-pin power cable with IP67-rated 5-pin female A-coded M12 connector