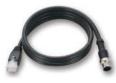

#### CBL-M12D(MM4P)/RJ45-100 IP67

1-meter M12-to-RJ45 Cat-5C UTP Ethernet cable with IP67-rated 4-pin male D-coded M12 connector