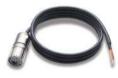

#### CBL-M23(FF6P)/Open-BK-100 IP67

1-meter M23-to-6-pin power cable with IP67-rated female 6-pin M23 connector