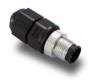

## : M12 Connectors

M12D-4P-IP68

Field-installable M-12 D-coded screw-in sensor connector, 4-pin male, IP68-rated