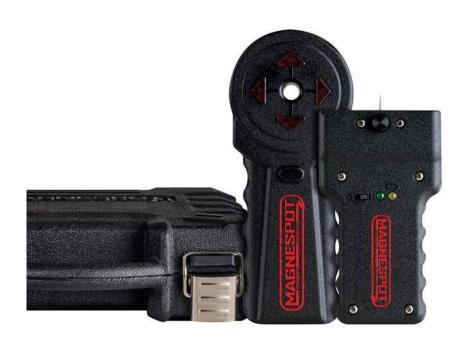

## MP-800 - Reference Point Locator - Data Sheet

Reference Point Locator. Drill or cut through walls with complete location certainty. A two component kit (transmitter & locator) allows you to pinpoint the exact location to drill or cut through a wall. Place the transmitter on one side of the wall and from the opposite side watch as the receiver draws you to the exact location of the transmitter. Mark the spot and drill. Accurate to within ½" and up to 40 inches away. Kit includes: transmitter, receiver, two 9V batteries, tack adhesive, instruction sheet and carrying case.