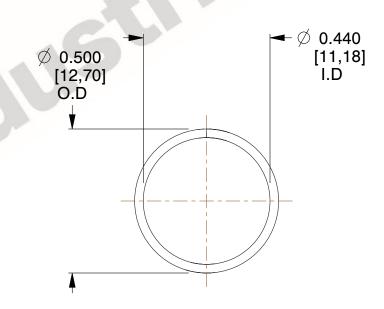

## **NOTES:**

1. Material: Stainless Steel

2. Finish: Glod Irridite

3. Ends: Closed

4. Total Coils: 10.000

5. Sugg. Max. Deflection: 0.300 (in)

6. Sugg. Max. Load : 2.300 (lbs)

7. All Drawing Dimensions are in Inches [mm]