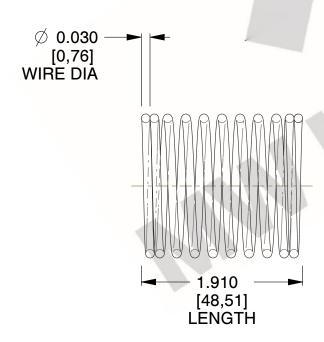

## **NOTES:**

1. Material: Stainless Steel

2. Finish: Glod Irridite

3. Ends: Closed

4. Total Coils: 10.000

5. Sugg. Max. Deflection: 0.300 (in)

6. Sugg. Max. Load : 2.300 (lbs)

7. All Drawing Dimensions are in Inches [mm]