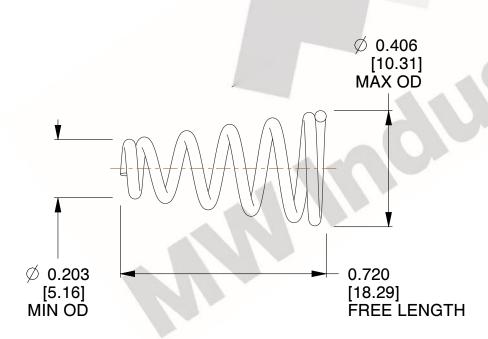

## **NOTES:**

1. Material: Stainless Steel

2. Total Coils: 6.000

3. Solid Height: 0.450 (in)

4. Finish: ZINC 5. Ends: Closed

6. All Drawing Dimensions are in Inches [mm]

This file and any associated information and specifications are provided for reference and evaluation purposes only, and is subject to change without notice. MW Industries makes no representations, warranties or guarantees as to the appropriateness, accuracy, completeness, or suitability for any purpose, of the file, information or specifications. You are solely responsible for the use of the file, information or specifications.

2.980

SCALE

**COMPONENT** 

TAPERED SPRINGS

**TA-2204CS** 

TAPERED SPRINGS
UNIT

INCH [mm]

SHEET