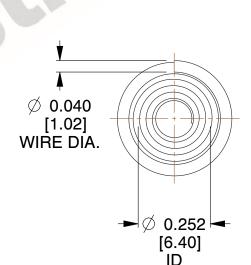

## **NOTES:**

1. Material: Stainless Steel

2. Total Coils: 6.000

3. Solid Height: 0.450 (in)

4. Finish: ZINC 5. Ends: Closed

6. All Drawing Dimensions are in Inches [mm]

This file and any associated information and specifications are provided for reference and evaluation purposes only, and is subject to change without notice. MW Industries makes no representations, warranties or guarantees as to the appropriateness, accuracy, completeness, or suitability for any purpose, of the file, information or specifications. You are solely responsible for the use of the file, information or specifications.