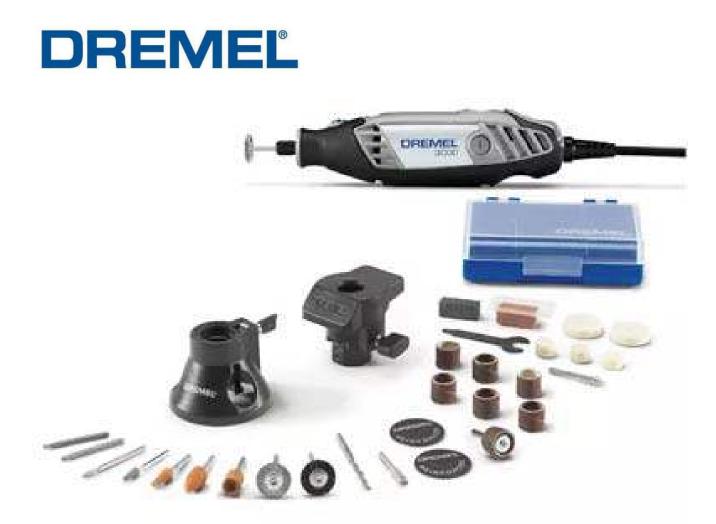

## 3000-2/28 Variable-Speed Tool Kit

Model # 3000-2/28

## **Product Specifications**

The Dremel 3000 Series variable-speed rotary tool kit gives DIY-ers everything they need to tackle projects around the house. It includes our most popular rotary tool, which boasts a range of user-requested features that improve the tool's design and ergonomics. Just a few of the improvements include the EZ Twist<sup>™</sup> nose cap with an integrated wrench that allows the nose cap to be used as a wrench to tighten accessories, and a more efficient fan design and side vents provide a cooler-running tool that's comfortable for extended periods of use. In addition, the 3000 Series tool features a symmetrical design and a trumpet-shaped nose cap to help facilitate a pencil-grip tool hold. It's also compatible with all existing Dremel rotary tool accessories and most attachments, so you can use the 3000 in a wide range of applications, including cutting, grinding, sanding, carving and polishing.

| DIMENSIONS   |                                                                                   |
|--------------|-----------------------------------------------------------------------------------|
| Speed:       | Variable (5,000 - 35,000 RPM)                                                     |
| Contents:    | Rotary Tool, (2) Attachments, (28) Dremel Accessories,<br>Plastic Case and Manual |
| Warranty:    | Limited 2 Years                                                                   |
| Cord Length: | 6[ft]                                                                             |
| Length:      | 7.5["]                                                                            |
| Voltage:     | 120V                                                                              |
| Amperage:    | 1.2                                                                               |
| Height:      | 2["]                                                                              |
| Width:       | 2.5["]                                                                            |
| Weight:      | 3.37[kg, lb, oz]                                                                  |
| Tool Level:  | 1 - Corded – variable speed high                                                  |