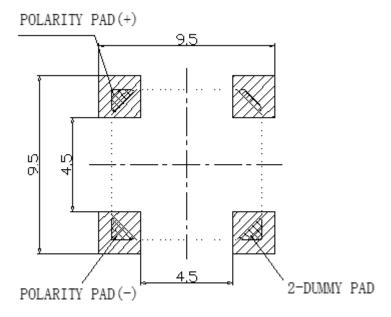

### **Dimensions**

#### Note:

- 1. Unless otherwise specified:
  - A. All dimensions are in millimeters.
  - B. Default tolerances are  $\pm 0.5$ mm and angles are  $\pm 3^{\circ}$ .
- 2. Specifications subject to change or withdrawal without notice.