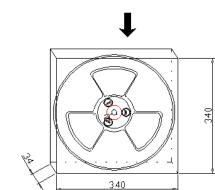

# **Packaging**

1ROLL CARRIER REEL/INNER BOX

5000PCS/CTN

**Specifications Revisions** 

| Revision | Description               | Date      |
|----------|---------------------------|-----------|
| Α        | Released from Engineering | 3/16/2023 |