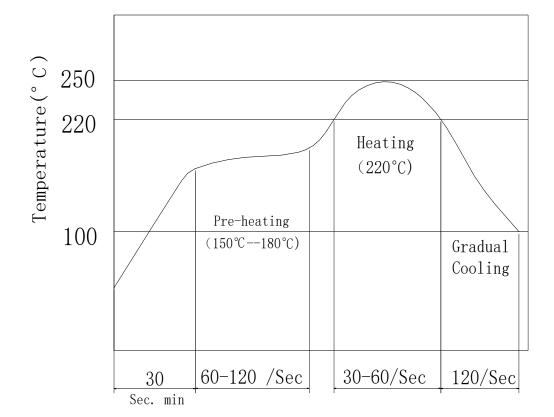

## **Recommended Soldering Procedure**

**Reliability Testing** 

After these tests, let rest for 2 hours and then the change of S.P.L shall be within  $\pm 5~dB$  .