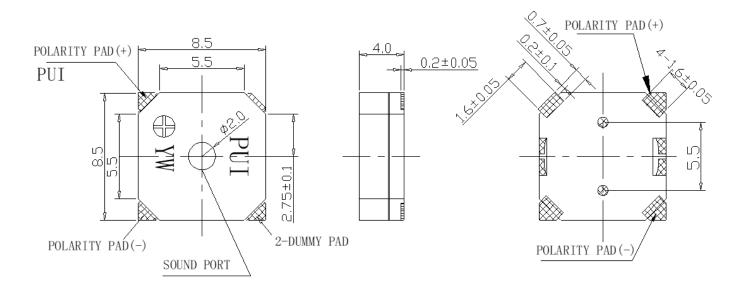

|  |
| Terminal Material            | Brass           | -                        |  |
| Weight                       | 0.6             | Grams                    |  |
|                              |                 | See page 3 for soldering |  |
| Acceptable Soldering Methods | Reflow Solder   | information              |  |
| Environmental Compliances    | ROHS/REACH      | -                        |  |
| Storage Temperature          | -40 ~ 85        | °C                       |  |
| Operating Temperature        | <b>-40</b> ∼ 85 | °C                       |  |

## Measurement Method (5V, 4kHz)



## **Recommended Soldering Procedure**



**Reliability Testing** 



After these tests, let rest for 2 hours and then the change of S.P.L shall be within  $\pm 5~dB$  .

### **Dimensions**



## **Suggested Land Pattern\***



SMD REFLOW PATTERN

\*This land pattern is advisory only and its use or adaptation is entirely voluntary. PUI Audio disclaims all liability of any kind associated with the use, application, or adaptation of this land pattern.

©2023, PUI Audio Inc.

# **Packaging**





1ROLL CARRIER REEL/INNER BOX



5000PCS/CTN

**Specifications Revisions** 

| Revision | Description               | Date      |
|----------|---------------------------|-----------|
| Α        | Released from Engineering | 3/16/2023 |

#### Note:

- 1. Unless otherwise specified:
  - A. All dimensions are in millimeters.
  - B. Default tolerances are  $\pm 0.5$ mm and angles are  $\pm 3^{\circ}$ .
- 2. Specifications subject to change or withdrawal without notice.