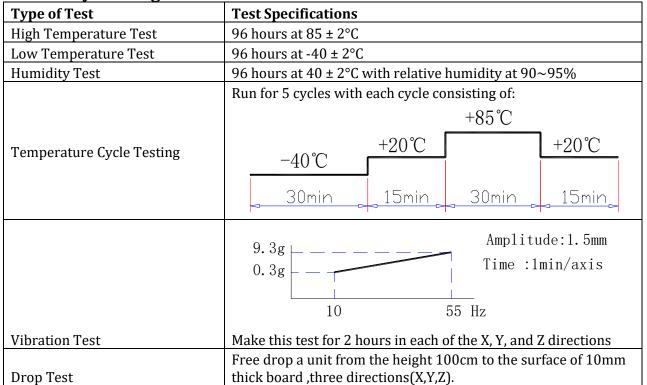

## **Recommended Soldering Procedure**

**Reliability Testing** 

After these tests, let rest for 2 hours and then the change of S.P.L shall be within  $\pm 5~dB$  .