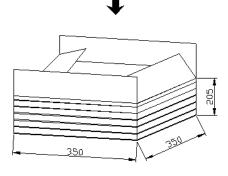

# **Packaging**

1ROLL CARRIER REEL/INNER BOX

5000PCS/CTN

**Specifications Revisions** 

| Revision | Description               | Date      |
|----------|---------------------------|-----------|
| Α        | Released from Engineering | 3/16/2023 |