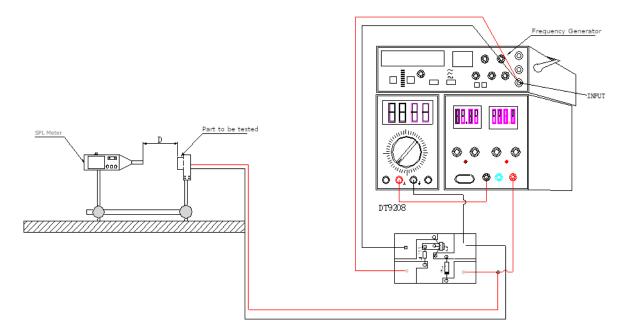

| dBA                      |  |
| Resonant Frequency           | 4,000           | Hz                       |  |
| Housing Material             | LCP (Black)     | -                        |  |
| Terminal Material            | Brass           | -                        |  |
| Weight                       | 0.6             | Grams                    |  |
|                              |                 | See page 3 for soldering |  |
| Acceptable Soldering Methods | Reflow Solder   | information              |  |
| Environmental Compliances    | ROHS/REACH      | -                        |  |
| Storage Temperature          | -40 ~ 85        | °C                       |  |
| Operating Temperature        | <b>-40</b> ∼ 85 | °C                       |  |

## Measurement Method (5V, 4kHz)



## **Recommended Soldering Procedure**



**Reliability Testing** 



After these tests, let rest for 2 hours and then the change of S.P.L shall be within  $\pm 5~dB$  .

### **Dimensions**



## **Suggested Land Pattern\***



SMD REFLOW PATTERN

\*This land pattern is advisory only and its use or adaptation is entirely voluntary. PUI Audio disclaims all liability of any kind associated with the use, application, or adaptation of this land pattern.

©2023, PUI Audio Inc.

# **Packaging**





1ROLL CARRIER REEL/INNER BOX



5000PCS/CTN

**Specifications Revisions** 

| Revision | Description               | Date      |
|----------|---------------------------|-----------|
| Α        | Released from Engineering | 3/16/2023 |

#### Note:

- 1. Unless otherwise specified:
  - A. All dimensi