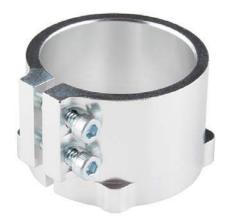

## **PVC Clamp Hub B - 1.315**" ROB-12592

images are CC BY-NC-SA 3.0

**Description:** This PVC clamp mount has a 1.315" bore, providing an easy way to incorporate standard 1" PVC pipe into your next project. Two set screws secure to the end of a 1" pipe, and 4 tapped 6-32 holes at the other end make for attachment points to hubs or other Actobotics products.

**Note:** These mounts work with schedule 40 PVC, which has an outer diameter of 1.315", and an inner diameter of 1".