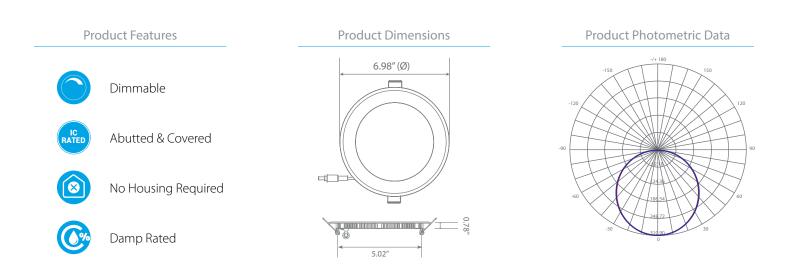

#### **Product Description**

**LED** DLC6S-2050e, compact and convenient, this 6-inch LED downlight is designed for quick and easy installation anywhere. With spring action clips and a separate junction box, this ultraslim downlight is the perfect choice for recessed lighting. Energy Star Certified, IC-rated, and dimmable, the DLC6S-2050e triumphs over standard incandescent or fluorescent lighting. Guaranteed to save energy with every switch on, this LED downlight is available in Soft White (3000K), Bright White (4000K) and Cool White (5000K) – see Euri Lighting DLC6S-2000e and DLC6S-2040e.

### Specifications

| Input Power | Input Voltage | Lumen Output | Beam Angle | Center Beam | ССТ    |
|-------------|---------------|--------------|------------|-------------|--------|
| 12 W        | 120V/60Hz     | 900 lm       | 120°       | NA cd       | 5000 K |

| CRI | Luminous Efficacy | Power Factor | Input Current | Base         | Lamp Lifespan |
|-----|-------------------|--------------|---------------|--------------|---------------|
| 80  | 75 lm/W           | 0.9          | 0.1 A         | Junction Box | 30,000 Hrs.   |