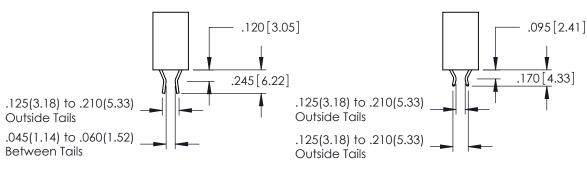

**Contact Code 555** 

**Contact Code 556** 

INSULATOR MATERIAL: THERMOPLASTIC POLYESTER, UL 94V-0 CONTACT MATERIAL; COPPER, NICKEL, TIN ALLOY CA-725 CONTACT PLATING: GOLD ON THE MATING AREA, TIN-LEAD

ON THE CONTACT TAILS, NICKEL UNDERPLATE

## 346/396 SERIES CARD EDGE CONNECTOR CONTACT CODE 555,556,558,559,560 DIMENSIONS

YOUR CONNECTION TO QUALITY & SERVICE

|   | ACAD REFERENCE NO. 346-ENG-MASTER |                  |
|---|-----------------------------------|------------------|
|   | DRAWN: J.LEE                      | DATE: APR. 22/09 |
|   | CHECKED:                          | DATE:            |
|   | SCALE: 1:1                        | SHEET 2 OF 2     |
| D | DRAWING NUMBER                    | ISSUE            |

346-ENG-MASTER