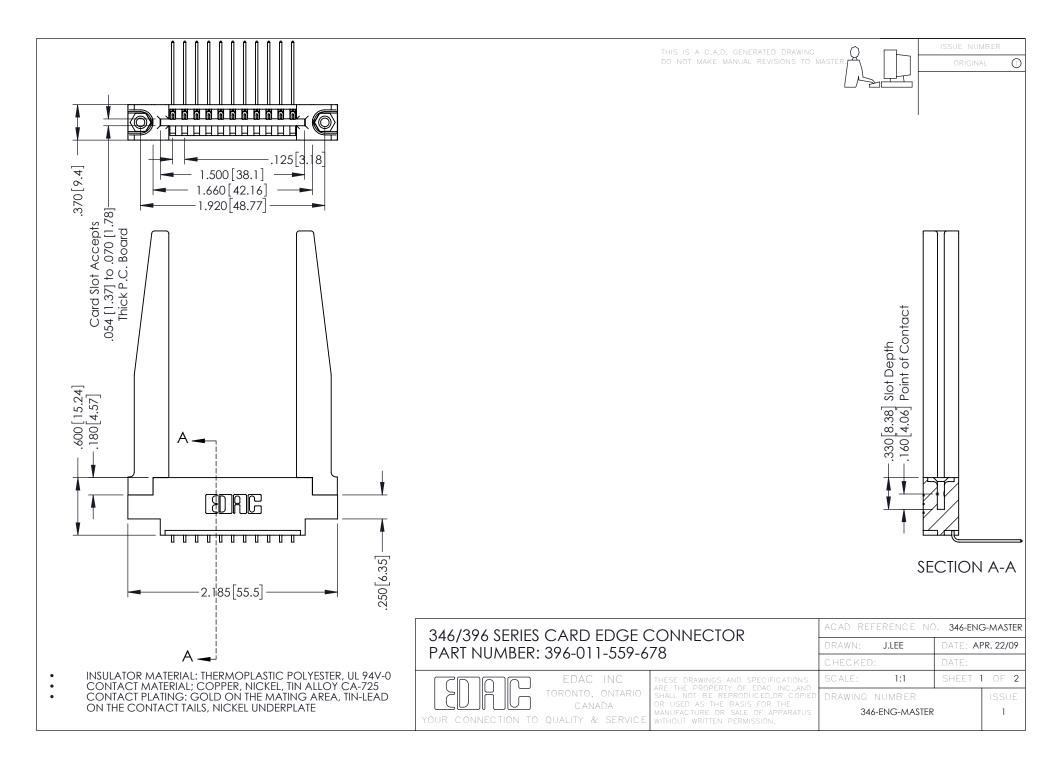

**Contact Code 555** 

**Contact Code 556** 

INSULATOR MATERIAL: THERMOPLASTIC POLYESTER, UL 94V-0 CONTACT MATERIAL; COPPER, NICKEL, TIN ALLOY CA-725 CONTACT PLATING: GOLD ON THE MATING AREA, TIN-LEAD

ON THE CONTACT TAILS, NICKEL UNDERPLATE

## 346/396 SERIES CARD EDGE CONNECTOR CONTACT CODE 555,556,558,559,560 DIMENSIONS

YOUR CONNECTION TO QUALITY & SERVICE

|   | ACAD REFERENCE NO. 346-ENG-MASTER |                  |
|---|-----------------------------------|------------------|
|   | DRAWN: J.LEE                      | DATE: APR. 22/09 |
|   | CHECKED:                          | DATE:            |
|   | SCALE: 1:1                        | SHEET 2 OF 2     |
| D | DRAWING NUMBER                    | ISSUE            |

346-ENG-MASTER