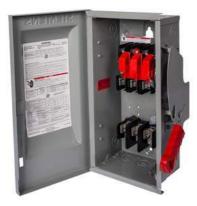

## US2:HNF363RPVPG

Siemens Low Voltage Circuit Protection Heavy Duty Safety Switch. 3-Pole 3-Wire Non-Fused in a type 3R enclosure (outdoor). Rated 600VAC (100A). Special features: photovoltaic rated, positive ground, 10000 AIC disconnect.